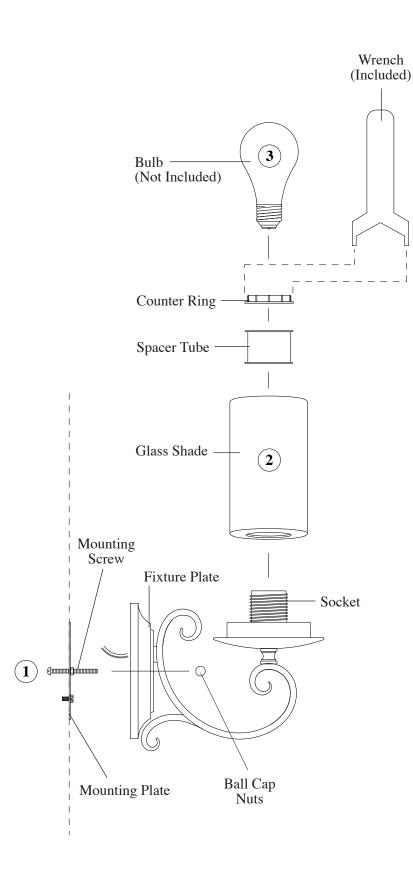

## IMPORTANT: TURN OFF POWER AT MAIN FUSE OR CIRCUIT BREAKER BOX BEFORE STARTING INSTALLATION

Carefully unpack and identify all parts before assembly. Bulb not included.

- Before proceeding below instructions follow enclosed "Multiple Standard Installation Instructions" for electrical and fixture installation onto wall outlet box.
- **2.** Place shade over threaded socket and then the spacer tube and secure all with counter ring, using supplied wrench.
- **3.** Install light bulb (not included). See relamping label located near socket area for type and maximum allowed wattage.