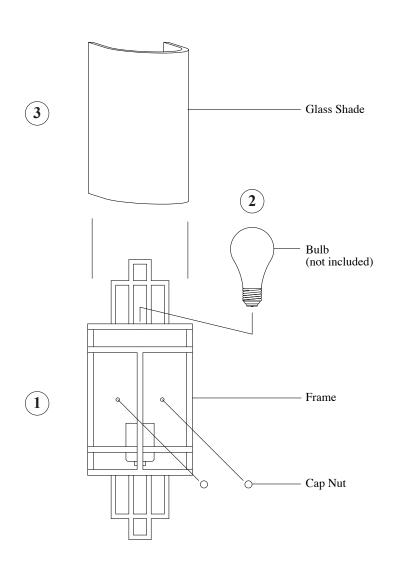

NOTE: At one end of fixture there is a strip surrounding inside of frame. This end of fixture has to be installed onto wall facing down, otherwise the glass shade can not be supported.

- **2.** Install socket cover onto sockets by slipping from above until it rests.
- **3.** Install bulb (not included). See relamping label located near socket area for type and maximum allowed wattage.
- 4. Carefully slip glass shade at inside of frame until it rests at bottom strip.