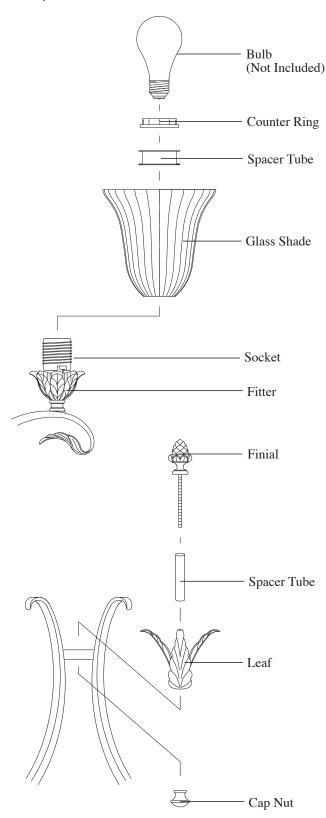

## IMPORTANT: TURN OFF THE POWER AT THE MAIN FUSE OR CIRCUIT BREAKER BOX BEFORE STARTING INSTALLATION

- **1.** Carefully unpack and identify all parts before assembly. Bulbs are not included.
- 2. Before proceeding below instructions follow enclosed "Multiple Standard Installation Instructions" for electrical and fixture installation onto wall outlet box.
- **3.** Remove counter ring and spacer tube from socket. Set them aside.
- **4.** Install glass shade onto fitter and lock into position by installing the spacer tube and counter ring back onto the socket.
- **5.** Install light bulb (not installed). See relamping label at socket area for type and maximum allowed wattage.

## 6. WB1281 ONLY:

Install finial and leaf onto fixture as shown at illustration.

WB1281 ONLY

©MURRAY FEISS IMPORT LLC.

A Quality Home Brands Company®