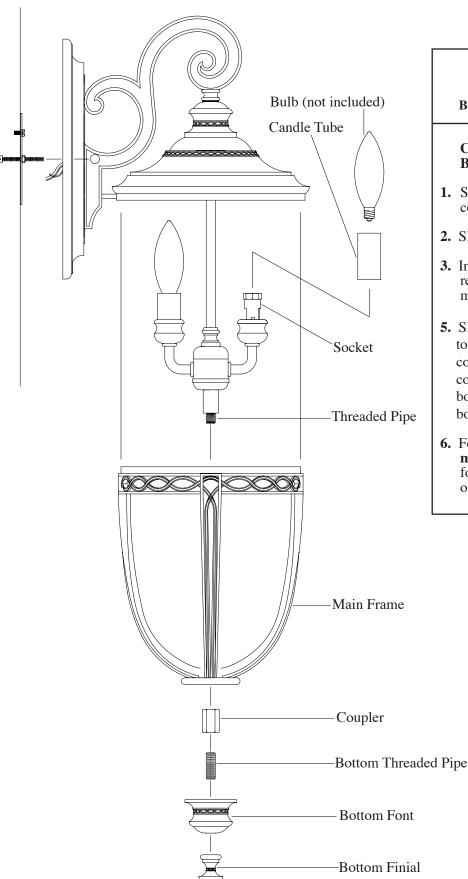

## Carefully unpack and identify all parts. Bulbs not included.

- 1. Slip out main frame from lantern by removing coupler located at bottom. Set them aside.
- 2. Slip candle tubes onto sockets.
- **3.** Install light bulbs (not included). See relamping label at socket area for type and maximum allowed wattage.
- **5.** Slide main frame up till it checks inside of top cover. Lock them into position with coupler. Twist bottom threaded pipe into coupler until secure. Install bottom font onto bottom threaded pipe and secure with bottom finial.
- **6.** Follow enclosed "Standard Outdoor mounting Plate Installation Instructions" for electrical and fixture installation onto wall outlet box.