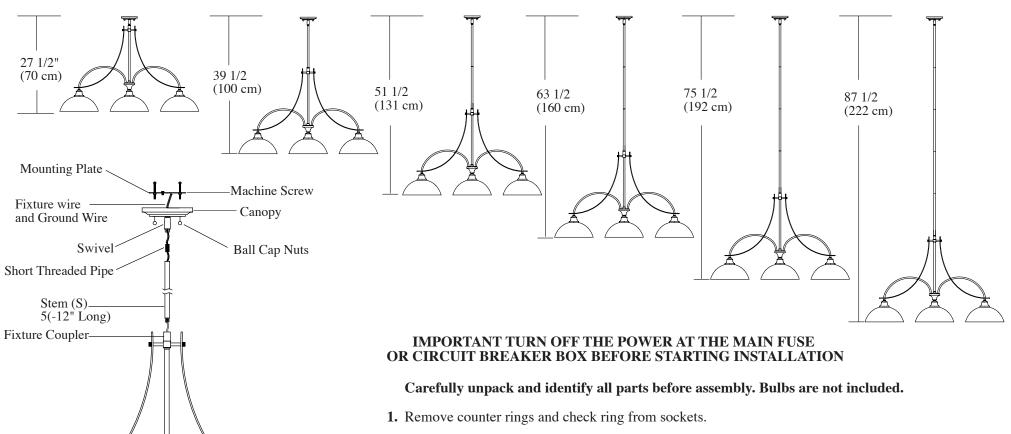

## **STEM HUNG INSTALLATION:**

- **A.** Choose desired installation height from dimensions shown in above diagram. Thread fixture wire through each stem to be used. Please note correct position of stems from left diagram. Screw all stems together until secure. Screw bottom stem into fixture coupler until secure.
- **B.** Measure 6" of wire from end of canopy and cut off remaining wire. Split wires and strip off 3/4" of insulation from each end.
- **C.** Follow enclosed **"Fixture installation instructions"** for electrical and fixture installation onto ceiling outlet box.