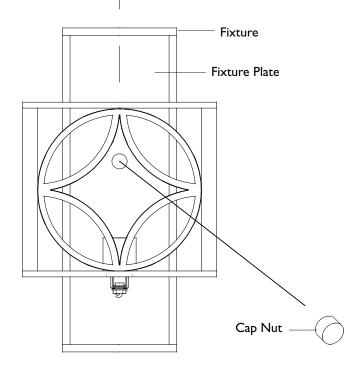

## IMPORTANT TURN OFF THE POWER AT THE MAIN FUSE OR CIRCUIT BREAKER BOX BEFORE STARTING INSTALLATION

Carefully unpack and identify all parts before assembly. Bulb not included.

- 1. Slip shade out from fixture and set it aside.
- Follow enclosed supplement installation instructions for electrical and fixture installation onto house outlet box. If you do not have an outlet box at desired location to attach the fixture than hire a qualified electrician to create one.
- 3. Install type-T, medium base, of 60 Watt maximum bulb (not included).
- 4. Install shade by sliding inside of fixture.