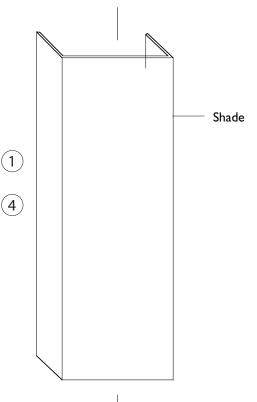

## IMPORTANT TURN OFF THE POWER AT THE MAIN FUSE OR CIRCUIT BREAKER BOX BEFORE STARTING INSTALLATION

Carefully unpack and identify all parts before assembly. Bulb not included.

- 1. Slip shade out from fixture and set it aside.
- Follow enclosed supplement installation instructions for electrical and fixture installation onto house outlet box. If you do not have an outlet box at desired location to attach the fixture than hire a qualified electrician to create one.
- 3. Install type-T, medium base, of 60 Watt maximum bulb (not included).
- 4. Install shade by sliding inside of fixture.