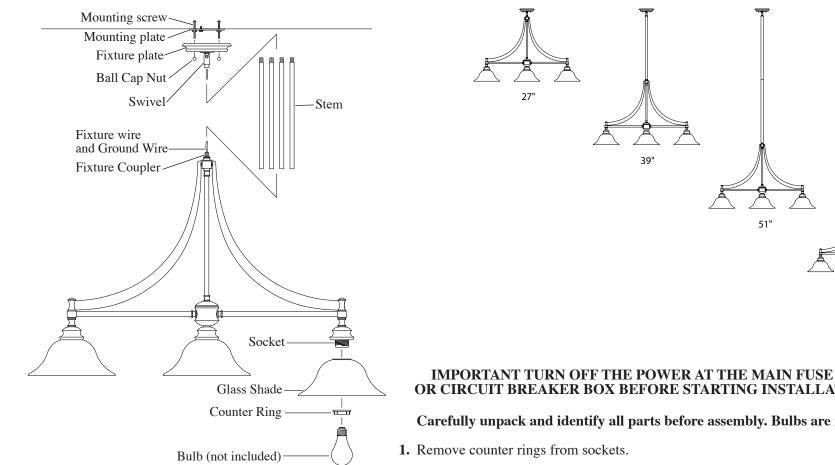

# ASSEMBLY INSTRUCTIONS FOR F1923/3

75"

63"

### Carefully unpack and identify all parts before assembly. Bulbs are not included.

- **2.** Install shades onto fitters by fastening back counter ring onto threaded sockets.
- **3.** Install bulbs (Not included). See relamping label located at socket area for type and maximum allowed wattage.

### **STEM HUNG INSTALLATION:**

- A. Choose desired installation height from dimensions shown in above diagram. Thread fixture wire through each stem to be used. Please note correct position of stems from left diagram. Screw all stems together until secure. Screw bottom stem into fixture coupler until secure.
- B. Measure 6" of wire from end of canopy and cut off remaining wire. Split wires and strip off 3/4" of insulation from each end.
- C. Follow enclosed "Fixture installation instructions" for electrical and fixture installation onto ceiling outlet box.