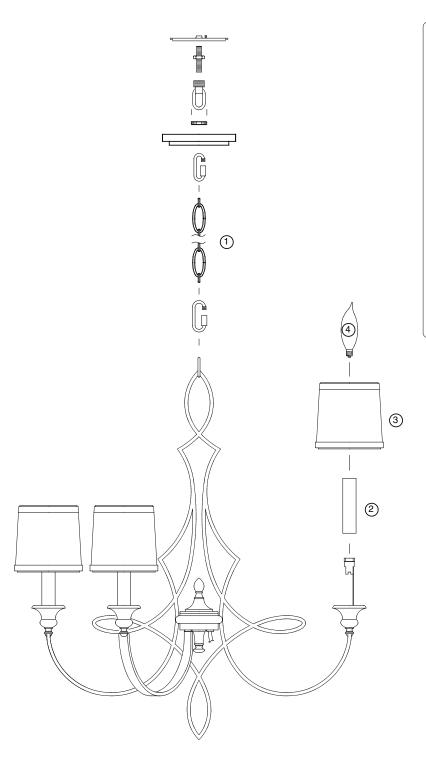

## **IMPORTANT** TURN OFF THE POWER AT THE MAIN FUSE OR **CIRCUIT BREAKER BOX BEFORE STARTING INSTALLATION**

Carefully unpack and identify all parts before assembly. Bulbs not included.

- 1. Follow enclosed supplement installation instructions for electrical and fixture installation onto house outlet box. If you do not have an outlet box at desired location to attach the fixture then hire a qualified electrician to create one.
- 2. Slip candle tube over sockets.
- 3. Install shade over candle tube.
- 4. Install light bulb (not included). See relamping label at socket area for type and maximum allowed wattage.