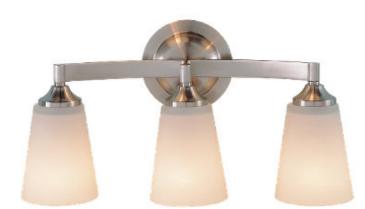

Job Name: Job Type:

Comments: Quantity:

VS9403-BS: 3 - Light Vanity Fixture

## **Dimensions:**

 Width:
 18"
 Extends:
 6"

 Height:
 9 1/2"
 Wire:
 8"

Weight: 5.4 lbs. Connection: Mounted To Box

Bulbs:

3 - Medium A - Line 100w max 120v - Not included

**Material List:** 

Safety Listing:

cUL Listed for Dry Locations

**Instruction Sheets:** 

English (2003)

Collections: Gravity (Primary)

Paris Moderne

UPC #:014817276619

Finish: Brushed Steel (BS)