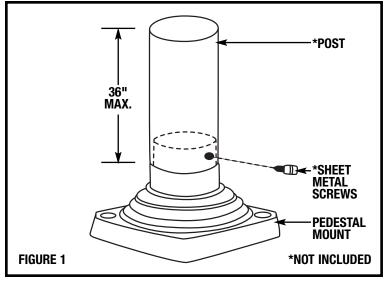

36"

MAX.

HC-326

\*POST

ID→\*SHEET METAL

**SCREWS** 

PEDESTAL

MOUNT

**\*NOT INCLUDED** 

#### IMPORTANT SAFETY INSTRUCTIONS

- Be sure the electricity to the system you are working on is turned off; either the fuse removed or the circuit breaker set at off.
- Use of other manufacturers components will void warranty, listing and create a potential safety hazard.
- If you are unclear as to how to proceed, contact a qualified electrician.
- Use pedestal with 36" max. height post. Mounting Hardware is not included.
- Read instructions carefully.
- Save these instructions.

#### INSTALLATION

- 1. Attach pedestal mount adapter to surface with cement anchors or lag screws (not included).
- Attach post or post lantern to pedestal mount adapter by drilling 3 holes equally spaced around and secure with (3) #8 sheet metal screws (not included).

**FIGURE 1** 