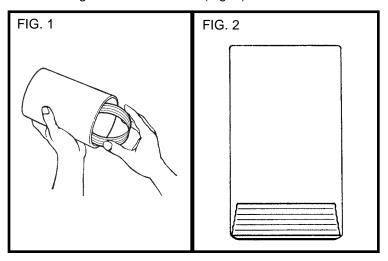

#### STEP BAFFLE INSTALLATION

- 1. Place roto groove into fixture by turning it on its side and gently squeezing the sides as you slide it into the fixture. (Fig. 1)
- 2. Rotate roto groove inside fixture so that the larger end of the roto groove faces down. (Fig. 2)

### STEP BAFFLE INSTALLATION

- Place roto groove into fixture by turning it on its side and gently squeezing the sides as you slide it into the fixture. (Fig. 1)
- Rotate roto groove inside fixture so that the larger end of the roto groove faces down. (Fig. 2)