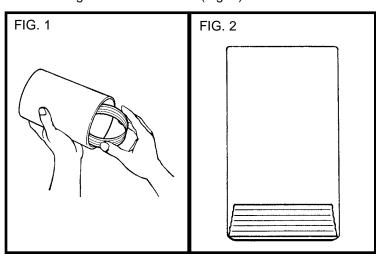

#### STEP BAFFLE INSTALLATION

- 1. Place roto groove into fixture by turning it on its side and gently squeezing the sides as you slide it into the fixture. (Fig. 1)
- 2. Rotate roto groove inside fixture so that the larger end of the roto groove faces down. (Fig. 2)

### STEP BAFFLE INSTALLATION

- Place roto groove into fixture by turning it on its side and gently squeezing the sides as you slide it into the fixture. (Fig. 1)
- Rotate roto groove inside fixture so that the larger end of the roto groove faces down. (Fig. 2)