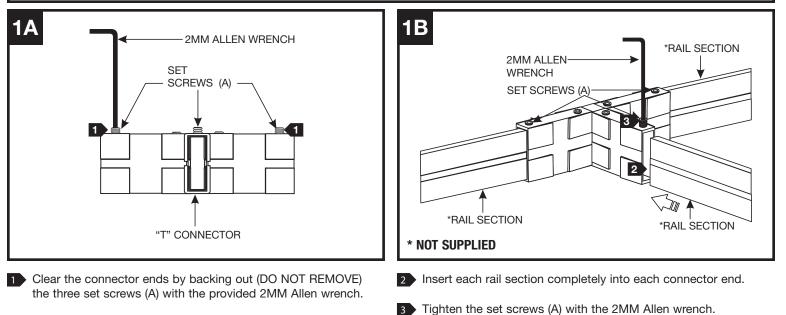

## Installation And Safety Instructions

Line art shown may not exactly match the fixture enclosed. However, the installation instructions do apply to this fixture. Fill in Item Number on Carton and File This Sheet For Future Reference. ITEM#\_\_\_\_\_



## IMPORTANT SAFETY INSTRUCTIONS

- Be sure the electricity to the circuit you are working on is turned off; either the fuse removed or the circuit breaker set at off.
- Use of other manufacturers components will void warranty, listing and create a potential safety hazard.
- This product is suitable for dry locations only.
- This product must be used with the RTx low voltage lighting series only.
- Save these instructions.

## CONNECT THE RAIL SECTIONS TOGETHER