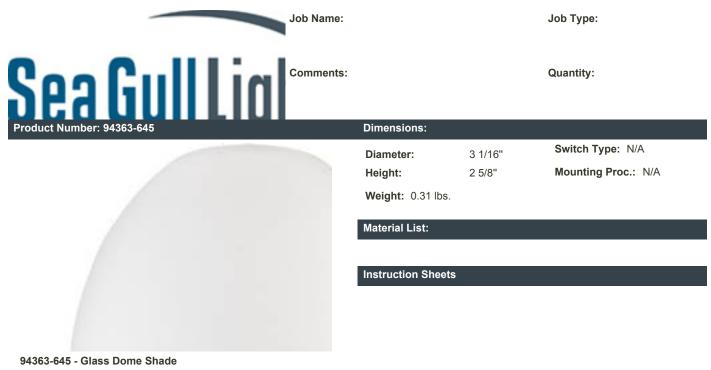

Glass Shade in Opal Cased Etched Finish.

UPC #: 785652943645 Product Type: Ambiance Glass/Shade

| Shade / Diffuser |         |                   |          |             |        |       |        |          |                    |                     |                    |                       |
|------------------|---------|-------------------|----------|-------------|--------|-------|--------|----------|--------------------|---------------------|--------------------|-----------------------|
| Part             | Materia | Finish            | Quantity | Item Number | Length | Width | Height | Diameter | Fitter<br>Diameter | Shade Top<br>Length | Shade Top<br>Width | Shade Top<br>Diameter |
| Shade            | Glass   | Opal Cased Etched | 1        |             |        |       | 2 5/8  | 3 1/16   | 7/8                |                     |                    |                       |