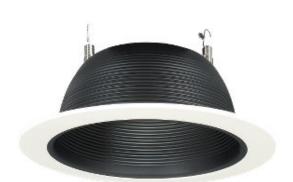

#### **Material List:**

1 Trim - Steel - White 1 Baffle - Steel -Black

## Safety Listing:

UL Listed for Damp Locations cUL Listed for Damp Locations

Incandescent White Recessed Trim with a Black Finish Baffle.

Single-Light Incandescent Recessed Fixture with White Trim and Black Baffle.