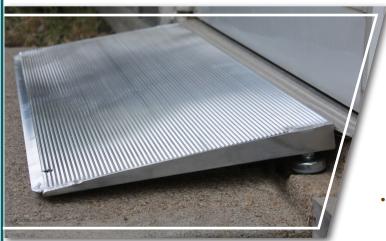

## SELF SUPPORTING ADJUSTABLE THRESHOLD RAMP

- Designed for doorways that swing out or in
- Adjustable to fit range of threshold rises
- Durable welded construction
- Slip resistant grooved aluminum
- Accommodates wheelchairs and scooters with various wheel configurations
- Aligns directly against the door threshold