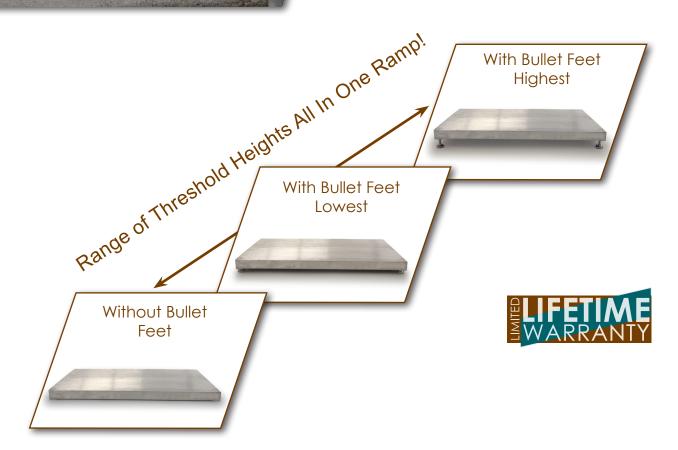

| Item Number | Length | Width | Threshold<br>Height | Weight  | Capacity* |
|-------------|--------|-------|---------------------|---------|-----------|
| ATH1232     | 12"    | 32"   | 1" - 2"             | 6 lbs.  | 600 lbs.  |
| ATH2432     | 24"    | 32"   | 2" - 3½"            | 12 lbs. | 600 lbs.  |

<sup>\*</sup> Maximum ramp capacity: 300 lbs. (one axle) - 600 lbs. (two axles).

• PHONE 800.554.7267(RAMP) • info@pviramps.com • www.pviramps.com • FAX 402.729.4058 •