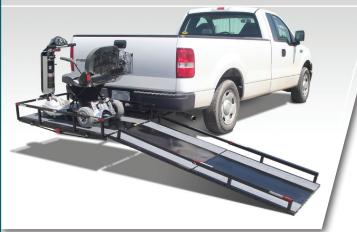

## MT3100 - CARRIER WITH 6' RAMP

THREE YEAR WARRANTY

- Side rails run along 6' ramp
- Welded construction for superior strength; no assembly required
- Little or no maintenance
- Made with a steel underframe for greater weight capacity
- Completely powder coated plus an aluminum platform and ramp make carrier corrosion resistant
- Anti-slip, high traction surface
- Options shown on page 13

| Model Number                 | MT3100                                  |
|------------------------------|-----------------------------------------|
| Platform Dimensions          | 57"L x 32"W x 8"H                       |
| Inside Platform Dimensions   | 54"L x 30"W x 6¾"H                      |
| Ramp Dimensions              | 72"L x 25¾"W                            |
| Class III & IV Load Capacity | 350 lbs.                                |
| Class II Load Capacity       | 350 lbs Refer to vehicle owner's manual |
| Surface                      | Slip resistant traction tape            |
| Compatibility                | Class II*, III or IV hitch              |
| Weight of Carrier            | 90 lbs.                                 |