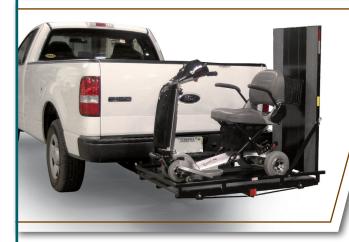

- MT3050 features 2%" siderails for slender fold away position with optional hitch adapter
- Welded construction for superior strength; no assembly required
- Little or no maintenance
- Made with a steel underframe for greater weight capacity
- Completely powder coated plus an aluminum platform and ramp make carrier corrosion resistant
- Anti-slip, high traction surface
- Options shown on page 13

| MT3050 shown with optional Adapter | #12. |
|------------------------------------|------|

| Model Number                 | MT3000                                  | MT3050 (PICTURED)  |
|------------------------------|-----------------------------------------|--------------------|
| Platform Dimensions          | 51"L x 32"W x 8"H                       | 51"L x 32"W x 3½"H |
| Inside Platform Dimensions   | 48"L x 30"W x 61/4"                     | 48"L x 30"W x 2%"H |
| Ramp Dimensions              | 48"L x 26"W                             |                    |
| Class III & IV Load Capacity | 350 lbs.                                |                    |
| Class II Load Capacity       | 350 lbs Refer to vehicle owner's manual |                    |
| Surface                      | Slip resistant traction tape            |                    |
| Compatibility                | Class II*, III or IV hitch              |                    |
| Weight of Carrier            | 70 lbs.                                 | 70 lbs.            |