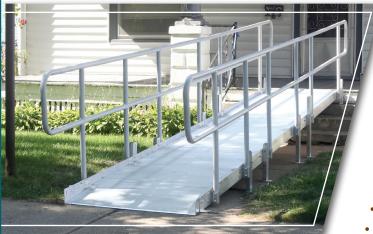

- Ramp sections are welded in lengths of 4', 5', 6', 7' & 8'
- Handrails are powder coated white
- Can be easily moved or reconfigured
- Durable and weather resistant
- Little or no site preparation required
- All aluminum construction
- Little or no maintenance
- 45° and 90° turns and switchbacks
- Multiple configurations possible
- ADA handrail extensions, guardrails and gates available
- Accommodates a rise up to 60"
- Limited lifetime warranty\*

## Installs in **1/4** the time as our original modular ramp system!

Less Hardware for Quick Setup

| Width           | 36"                                          |
|-----------------|----------------------------------------------|
| Length          | As Required - 4' minimum                     |
| Load Capacity   | 100 lbs. per square foot                     |
| Slope           | Adjustable - as required                     |
| Floor           | Slip resistant grooved aluminum              |
| Edge Protection | 2" Curb                                      |
| Handrails       | Double 11/2" bar - standard height 36" - 38" |