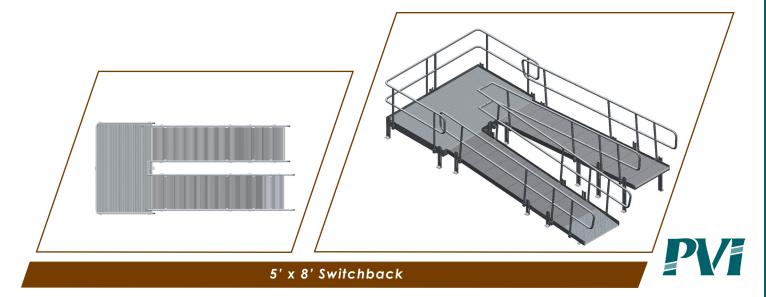

## Installs in **1/4** the time as our original modular ramp system!



Less Hardware for Quick Setup





| Width           | 36"                                          |
|-----------------|----------------------------------------------|
| Length          | As Required - 4' minimum                     |
| Load Capacity   | 100 lbs. per square foot                     |
| Slope           | Adjustable - as required                     |
| Floor           | Slip resistant grooved aluminum              |
| Edge Protection | 2" Curb                                      |
| Handrails       | Double 11/2" bar - standard height 36" - 38" |

<sup>\*</sup> Powder coated handrails not included in Limited Lifetime Warranty.

## **Multiple Configurations Possible**



45° Turn



5' x 5' 90° Turn