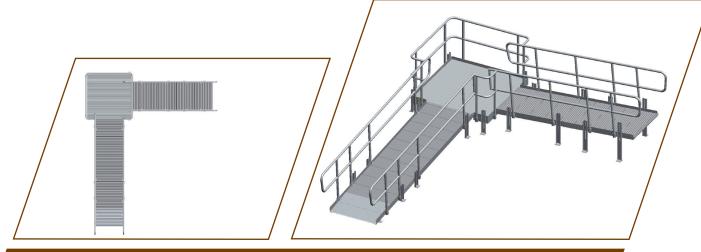

fetime warranty\*



## Installs in **1/4** the time as our original modular ramp system!



Less Hardware for Quick Setup





| Width           | 36"                                          |
|-----------------|----------------------------------------------|
| Length          | As Required - 4' minimum                     |
| Load Capacity   | 100 lbs. per square foot                     |
| Slope           | Adjustable - as required                     |
| Floor           | Slip resistant grooved aluminum              |
| Edge Protection | 2" Curb                                      |
| Handrails       | Double 11/2" bar - standard height 36" - 38" |

<sup>\*</sup> Powder coated handrails not included in Limited Lifetime Warranty.

## **Multiple Configurations Possible**



45° Turn



5' x 5' 90° Turn