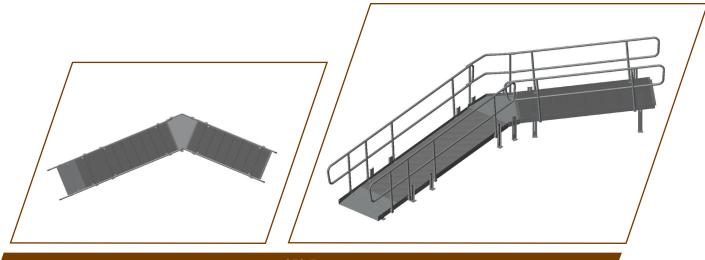

- Limited lifetime warranty\*



## Installs in **1/4** the time as our original modular ramp system!



Less Hardware for Quick Setup





| Width           | 36"                                          |
|-----------------|----------------------------------------------|
| Length          | As Required - 4' minimum                     |
| Load Capacity   | 100 lbs. per square foot                     |
| Slope           | Adjustable - as required                     |
| Floor           | Slip resistant grooved aluminum              |
| Edge Protection | 2" Curb                                      |
| Handrails       | Double 11/2" bar - standard height 36" - 38" |

<sup>\*</sup> Powder coated handrails not included in Limited Lifetime Warranty.

## **Multiple Configurations Possible**



45° Turn



5' x 5' 90° Turn