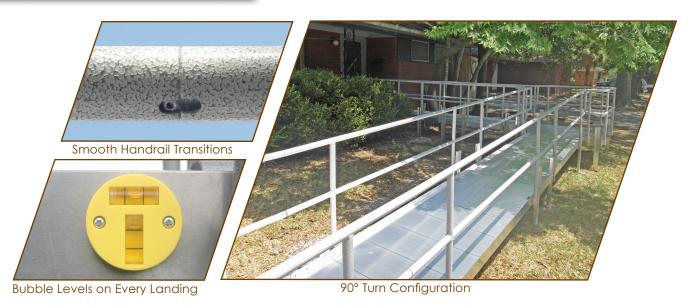

- Ramp sections are welded in lengths of 4', 5', 6', 7' & 8'
- Handrails are powder coated white
- Can be easily moved or reconfigured
- Durable and weather resistant
- Little or no site preparation required
- All aluminum construction
- Little or no maintenance
- 45° and 90° turns and switchbacks
- Multiple configurations possible
- ADA handrail extensions, guardrails and gates available
- Accommodates a rise up to 60"
- Limited lifetime warranty\*

## Installs in **1/4** the time as our original modular ramp system!

Less Hardware for Quick Setup

| Width           | 36"                                          |
|-----------------|----------------------------------------------|
| Length          | As Required - 4' minimum                     |
| Load Capacity   | 100 lbs. per square foot                     |
| Slope           | Adjustable - as required                     |
| Floor           | Slip resistant grooved aluminum              |
| Edge Protection | 2" Curb                                      |
| Handrails       | Double 11/2" bar - standard height 36" - 38" |