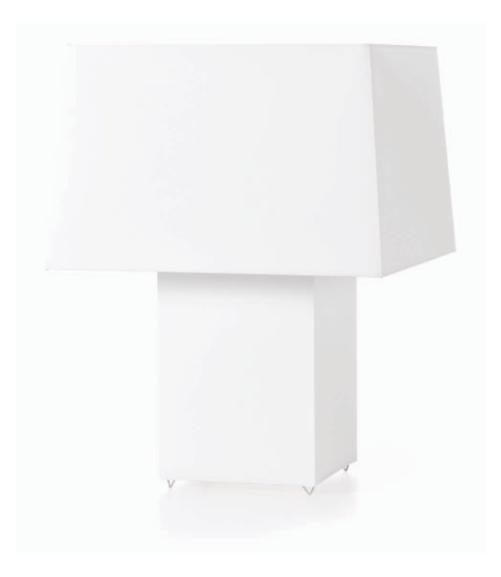

### Double Square Light

A classic item from the Moooi lighting collection both versatile and charismatic in form and function.

Designer Year of design Material Marcel Wanders 1999 PVC/viscose laminate on a metal structure

#### Detailing

Both the shade and the base diffuse an ambient light.

Please refer to the manual for more information