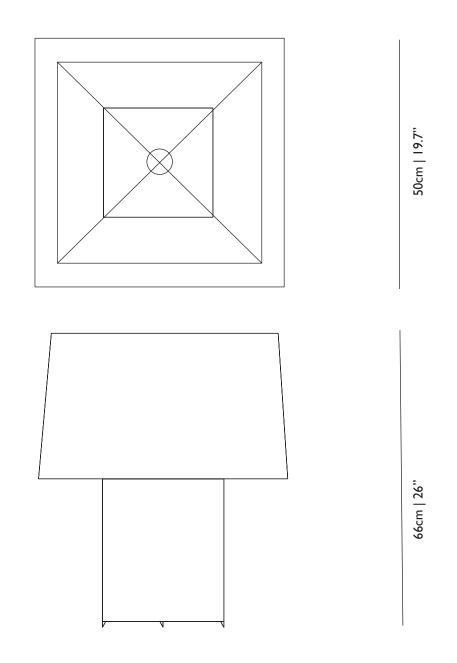

ength 2,5M (black) Europlug Black E26 x 1 60 W MAX type A Cable length 2,5M (black) UK 2-pin plug Back

|          | ging          |
|----------|---------------|
| н        | 46 cm   18.1' |
| W        | 53 cm   20.9' |
| D        | 53 cm   20.9' |
| Colli I/ | 1             |
| Produc   | t weight:     |
| 1,7 KG   | 3,5 lb        |
| With p   | ackaging:     |
| 34KG     | 7,9 lb        |

#### **Cleaning Instructions**

The Double Square Light should be cleaned regularly with a dry cloth or feather duster to prevent a build-up of dust. For more stubborn stains use a trusted stain remover that does not contain bleach or bleaching agents. Always read the label of any cleaning product you wish to use on or near any item from the Moooi collection.

## moooi°

Main dimensions

50cm | 19.7"