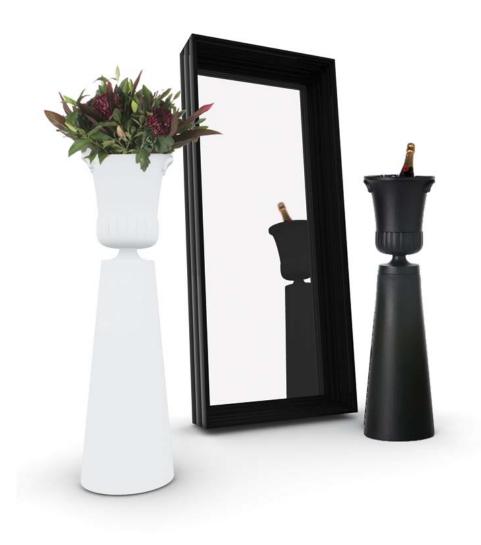

# Container Vase

A decorative accessory from the Moooi collection. Functional for fabulous floral displays or wine cooling.

**Designer** Marcel Wanders

Year of design 2007 Material PE

**Additional** Container foot sold separately

## Detailing

Small handles located on both sides of the vase enable easy handling.

## Colour

Black

#### Main dimensions

70% fill the container foot, screw down the intermediate component on top, then attach the vase by screwing it down onto the intermediate component.

30cm

30cm

The Container Vase is attached with a threaded intermediate component (supplied with the foot) that simply screws into place at the top of the Container foot so that the Vase can then be screwed down on top (see fig.1)). Although this adds stability, Moooi does not recommend lifting the Vase and container foot whilst joined. This should be done whilst they are separated. Moooi recommends filling the foot with sand but, if liquid is used, be sure to add anti-algae agents to the water and anti-freeze during cold seasons. The Container foot must be filled by at least 70%.