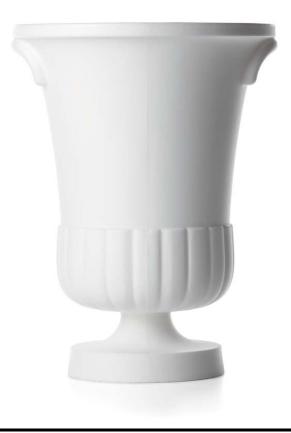

# Container Vase

A decorative accessory from the Moooi collection. Functional for fabulous floral displays or wine cooling.

**Designer** Marcel Wanders

Year of design 2007 Material PE

**Additional** Container foot sold separately

Indoor and outdoor use

Product Codes Container Vase White MOAVASE---W

Container Vase Black MOAVASE---B
Container vase foot 7030 White MOACVP0073W
Container vase foot 7030 Black MOACVP0103W
Container vase foot 10030 White MOACVP0103W
Container vase foot 10030 Black MOACVP0103B

## Detailing

Small handles located on both sides of the vase enable easy handling.