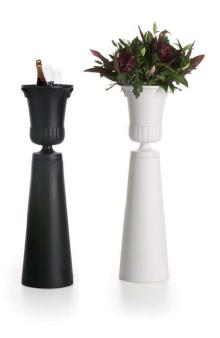

# Container Vase

A decorative accessory from the Moooi collection. Functional for fabulous floral displays or wine cooling.

**Designer** Marcel Wanders

Year of design 2007 Material PE

**Additional** Container foot sold separately

Indoor and outdoor use

Product Codes Container Vase White MOAVASE---W

Container Vase Black MOAVASE---B
Container vase foot 7030 White MOACVP0073W
Container vase foot 7030 Black MOACVP0103W
Container vase foot 10030 White MOACVP0103W
Container vase foot 10030 Black MOACVP0103B

## Detailing

Small handles located on both sides of the vase enable easy handling.

#### Main dimensions

70% fill the container foot, screw down the intermediate component on top, then attach the vase by screwing it down onto the intermediate component.

30cm

30cm

The Container Vase is attached with a threaded intermediate component (supplied with the foot) that simply screws into place at the top of the Container foot so that the Vase can then be screwed down on top (see fig.1)). Although this adds stability, Moooi does not recommend lifting the Vase and container foot whilst joined. This should be done whilst they are separated. Moooi recommends filling the foot with sand but, if liquid is used, be sure to add anti-algae agents to the water and anti-freeze during cold seasons. The Container foot must be filled by at least 70%.