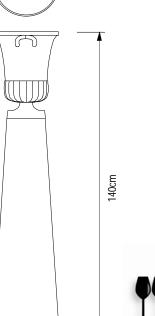

#### Main dimensions

70% fill the container foot, screw down the intermediate component on top, then attach the vase by screwing it down onto the intermediate component.

30cm

30cm

The Container Vase is attached with a threaded intermediate component (supplied with the foot) that simply screws into place at the top of the Container foot so that the Vase can then be screwed down on top (see fig.1)). Although this adds stability, Moooi does not recommend lifting the Vase and container foot whilst joined. This should be done whilst they are separated. Moooi recommends filling the foot with sand but, if liquid is used, be sure to add anti-algae agents to the water and anti-freeze during cold seasons. The Container foot must be filled by at least 70%.