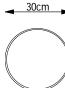

#### Main dimensions

70% fill the container foot, screw down the intermediate component on top, then attach the vase by screwing it down onto the intermediate component.

30cm

30cm

The Container Vase is attached with a threaded intermediate component (supplied with the foot) that simply screws into place at the top of the Container foot so that the Vase can then be screwed down on top (see fig.1)). Although this adds stability, Moooi does not recommend lifting the Vase and container foot whilst joined. This should be done whilst they are separated. Moooi recommends filling the foot with sand but, if liquid is used, be sure to add anti-algae agents to the water and anti-freeze during cold seasons. The Container foot must be filled by at least 70%.

30cm