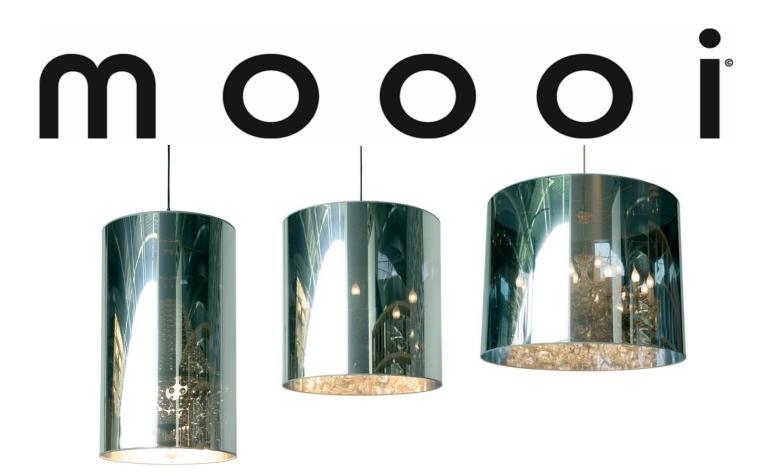

# Light shade shade

'Light Shade Shade' is a one way mirror that reflects its environment as well as concealing the chandelier within. When the light is turned on, the 'Light Shade Shade' reveals its unforeseen identity and projects the former beauty that lies within.

Designer Jurgen Bey (Droog design)

Year of design 199

Material Semi-transparant mirror film shade, metal frame structure

An old lamp (available in many varieties)

**Additional** Light shade shade' mirrored shade is also available to buy separately

#### Detailing

The Light Shade is part of the Moooi weer collection and may also be sold without the inner MOLLS-D70-chandelier to breath life back to your aging chandelier. MOLLS-D95--