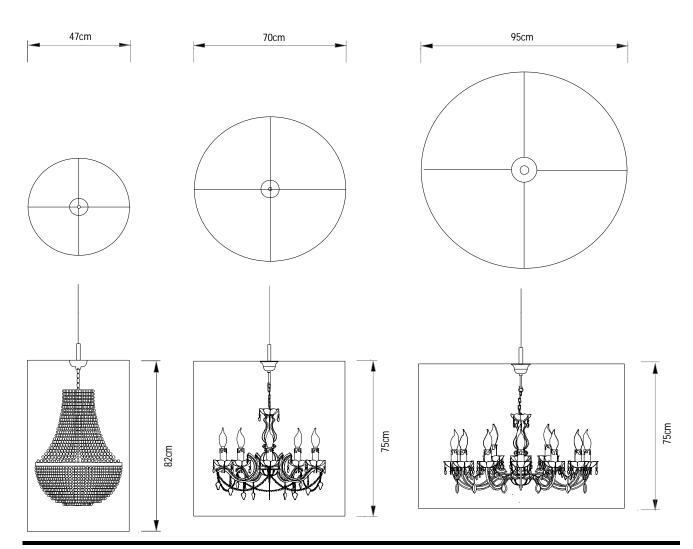

#### Main dimensions

# Technical

47 shade E27x3 MAX 60w Matt

70 shade E14x5 MAX 40w Candle with tip

95 shade E14x18 MAX 40w Candle with tip

47 shade H-90cm W-50cm D-50cm

1-Colli 2.7-Net 3.5-Gross

70 shade H-84cm W-73cm D-73cm

1-Colli 3-Net 4-Gross

95 shade H-84cm W-98cm D-98cm

1-Colli 9-Net 10.5-Gross