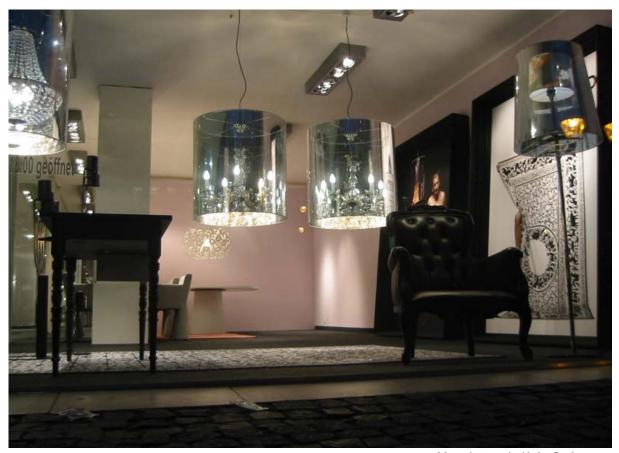

# Photography

Moooi store in Koln, Paris.

# Light shade shade

'Light Shade Shade' is a one way mirror that reflects its environment as well as concealing the chandelier within. When the light is turned on, the 'Light Shade Shade' reveals its unforeseen identity and projects the former beauty that lies within.