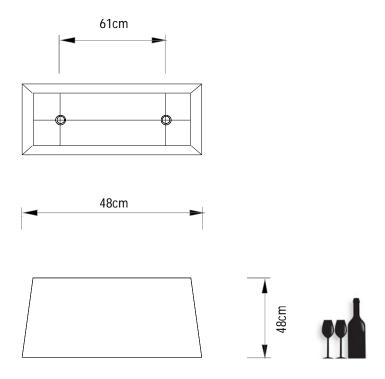

#### Main dimensions

E27x2 MAX 100w Matt

# Packaging

Shade H-43cm W-105cm D-48cm

1-Colli 6.5-Net 8-Gross

Ceiling cap H-06cm W-75cm D-10cm

1-Colli 6.5-Net 8-Gross