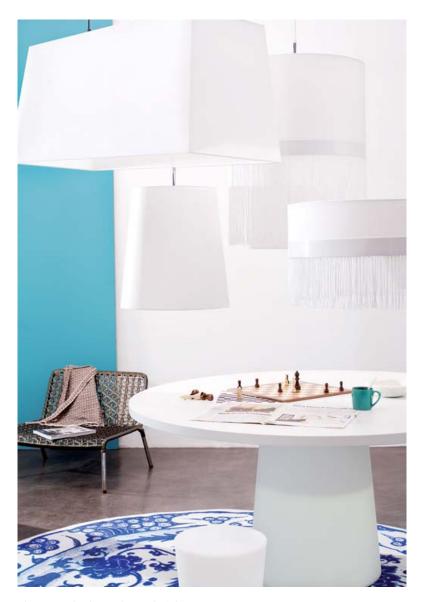

# Long Light

A classic lamp from the Moooi lighting collection both versatile and charismatic in form and function.

Designer Marcel Wanders

Year of design 1999

Material PVC cotton laminate shade on a metal frame.

# Detailing

Optional ceiling cap is available for this product.

# Colour

White (\*W)

Black (\*B)

Grey (\*B)

Graphite (\*A)