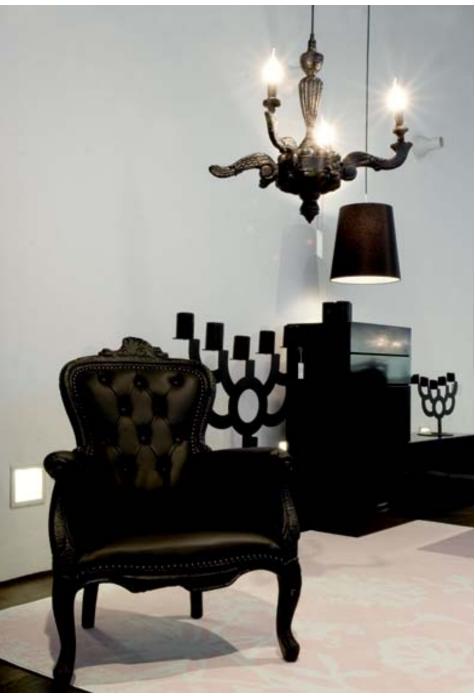

|                                                                                                                                                                                                                                         |                           |
| Black                                                                 |                                                                                                                                                                                                                                         |                           |

## 

Main dimensions



#### Technical

The Smoke chair arrives fully assembled with no additional components.

#### Packaging



# 

#### Photography



Photography by Ingo Powillet

#### **Cleaning Instructions**

The Smoke series of furniture should be lightly dusted regularly with a feather duster and a damp cloth. To clean the upholstery Moooi recommends using a soft damp cloth.