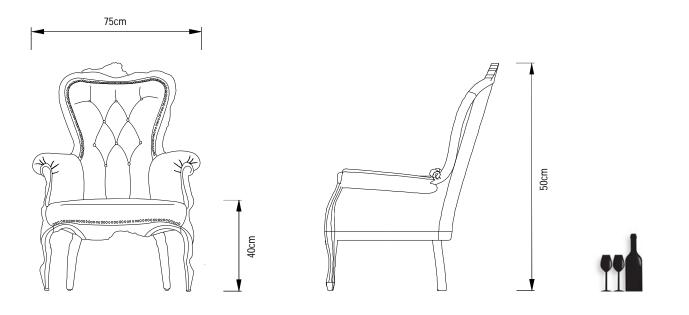

air has a secret repair kit underneath the seat in case of<br>emergencies. |                           |
| Colour                                                                |                                                                                                                                                                                                                                         |                           |
| Black                                                                 |                                                                                                                                                                                                                                         |                           |

## 

Main dimensions



#### Technical

The Smoke chair arrives fully assembled with no additional components.

#### Packaging



# 

#### Photography



Photography by Ingo Powillet

#### **Cleaning Instructions**

The Smoke series of furniture should be lightly dusted regularly with a feather duster and a damp cloth. To clean the upholstery Moooi recommends using a soft damp cloth.