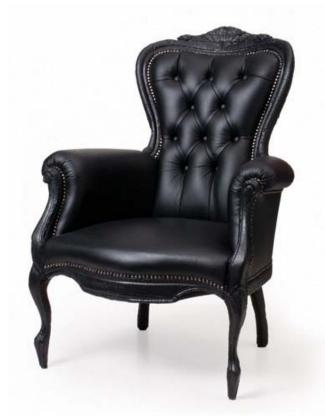

### Smoke chair

Qr

Furniture finished with fire. The beauty and character of burned wood is now captured in a long lasting material, creating the strange sensation of sitting on burnt furniture.

| Designer<br>Year of design<br>Material<br>Additional<br>Product Codes | Maarten Baas<br>2002<br>Burnt wood finished, epoxy resin finish<br>Each piece may differ due to the process used fo<br>Moooi, seaters, smoke chair, armchair,                                                                           | r production.<br>MOSMKE-B |
|-----------------------------------------------------------------------|-----------------------------------------------------------------------------------------------------------------------------------------------------------------------------------------------------------------------------------------|---------------------------|
| Detailing                                                             | The enchanting texture of burnt wood. Each item from the Smoke series<br>share the unfamiliar and untamed finish that is categorised by fire.<br>The smoke chair has a secret repair kit underneath the seat in case of<br>emergencies. |                           |
| Colour                                                                |                                                                                                                                                                                                                                         |                           |
| Black                                                                 |                                                                                                                                                                                                                                         |                           |