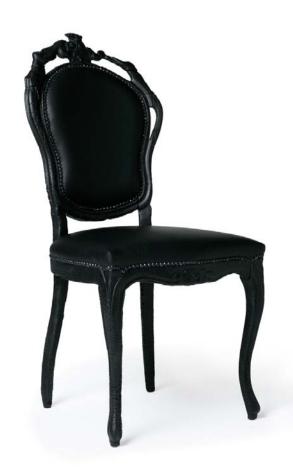

# Smoke dining

Furniture finished with fire. The beauty and character of burned wood is now captured in a long lasting material, creating the strange sensation of sitting on burnt furniture.

**Designer** Maarten Baas

# Detailing

The enchanting texture of burnt wood. Each item from the Smoke series share the unfamiliar and untamed finish that is categorised by fire. The Smoke dining has a secret repair kit underneath the seat in case of emergencies.

## Colour

Black