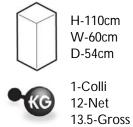

Furniture finished with fire. The beauty and character of burned wood is now captured in a long lasting material, creating the strange sensation of sitting on burnt furniture.

**Designer** Maarten Baas

Year of design 2002

Material Burnt wood finished, epoxy resin finish

Additional Each piece differs due to the process used for production.

Product Codes Moooi, seaters, smoke chair, dining chair, MOSMKEDB---

# Detailing



The enchanting texture of burnt wood. Each item from the Smoke series share the unfamiliar and untamed finish that is categorised by fire. The Smoke dining has a secret repair kit underneath the seat in case of emergencies.

## Colour



Black

#### Main dimensions



## Technical

The Smoke dining arrives fully assembled with no additional components.

# Packaging



Photography



Photography by Inga Powilleit

## Cleaning Instructions

The Smoke series of furniture should be lightly dusted regularly with a feather duster and a damp cloth. To clean the upholstery Moooi recommends using a soft damp cloth. Always read the label of any cleaning product you wish to use on or near any item from the Moooi collection.