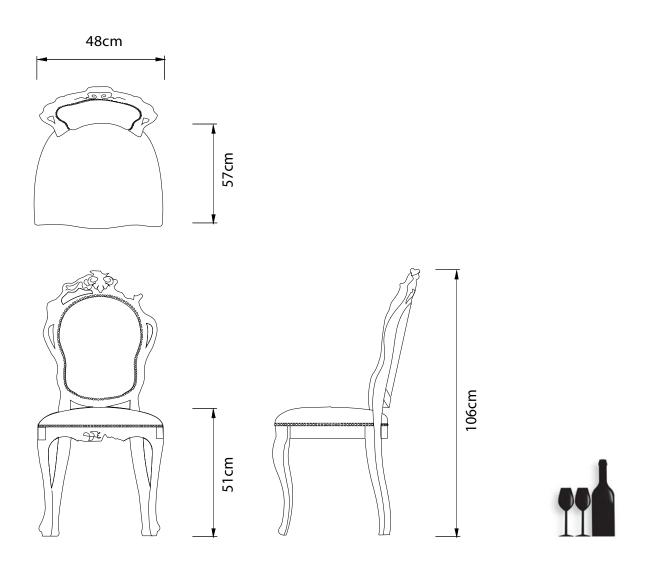

#### Main dimensions

## Technical

The Smoke dining arrives fully assembled with no additional components.