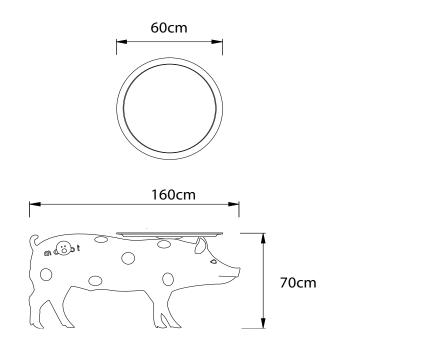

#### Main dimensions

### Technical

The Pig and Pig tray must be attached. The Tray is mounted to a unit that is already attached to the pig, this can then be tightened with a Hex-Socket, (supplied). The angle at which the tray sits is fully adjustable and can be be rotated if the ground is uneven.

Maximum supported weight of the table top is 15KG