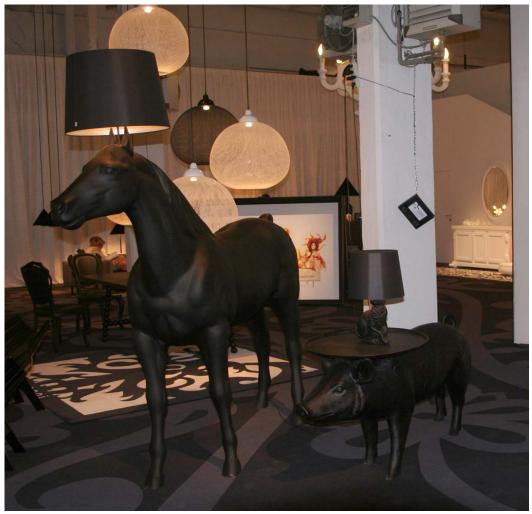

# Pig table

Who wouldn't want to impress their guests with a pig to serve the drinks. The Pig table is one of a three piece collection of animal furniture by Front which also include a life-sized Horse Lamp and Rabbit Lamp.

# Detailing

The Pig table arrives with the Moooi Smiley Logo, life like Fur and beauty spots.

# Colour

Black

# Photography

Moooi presentation, Milan 2007