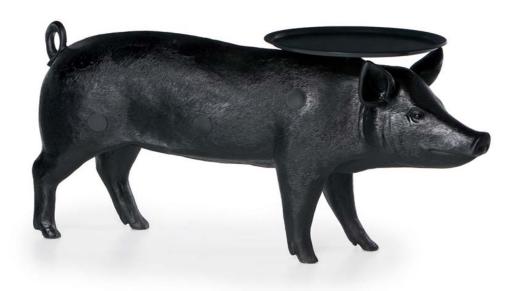

# Pig table

Who wouldn't want to impress their guests with a pig to serve the drinks. The Pig table is one of a three piece collection of animal furniture by Front which also include a life-sized Horse Lamp and Rabbit Lamp.

# Detailing

The Pig table arrives with the Moooi Smiley Logo, life like Fur and beauty spots.

# Colour

Black