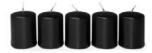

Roderick Vos

**Designer** Roderick Vos

Year of design 2005

*Material* Powder coated steel

Additional Candles are not supplied and are to be ordered seperately

Product CodesMoooi, accessories, little bold, blackMOABL5----BMoooi, accessories, big bold, blackMOABB5----B

## Technical

Moooi recommends leaving approx 2cm remaining on the candle before replacing. There is no other technical information required for this product.