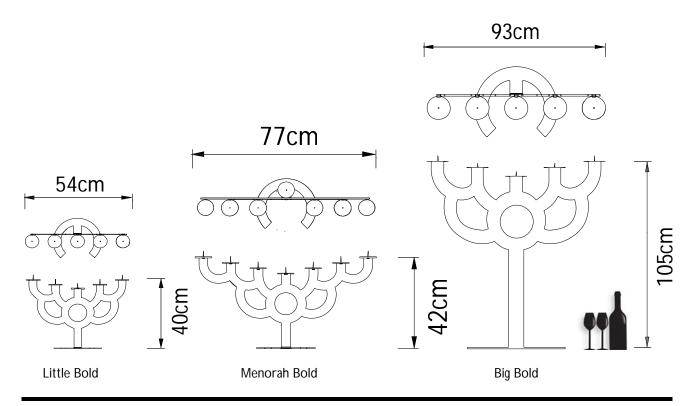

acy. This technology allows you to handle the sheet very efficiently with very little wastage. The timeless appearance of the Bold series endows it with charisma, making it a worthy addition to the MOOOI collection!"

Roderick Vos

**Designer** Roderick Vos

Year of design 2005

*Material* Powder coated steel

Additional Candles are not supplied and are to be ordered seperately

Product CodesMoooi, accessories, little bold, blackMOABL5----BMoooi, accessories, big bold, blackMOABB5----B

Moooi, accessories, menora bold, black (7 holders) MOABM7----B

#### Detailing



The intelligent technique used to give the Bold it's 3rd dimension can be seen here.

The candle spire holds the candle in place.

(The spire is sharp and must be handled with care.)

#### Colour



Black

## Main dimensions



## Technical

Moooi recommends leaving approx 2cm remaining on the candle before replacing. There is no other technical information required for this product.

## Packaging



H-58cm W-46cm D-26cm



1-Colli 4-Net 5-Gross



H-78cm W-46cm D-26cm



1-Colli 4.8-Net 6-Gross



H-122cm W-97cm D-42cm

•**(**(G)

1-Colli 19.5-Net 22-Gross

## Additional



Moooi, accessories, box of CANDLES little bold, Moooi, accessories, box of CANDLES menora bold, Moooi, accessories, box of CANDLES big bold, MOABL5C----MOABM7C----MOABB5C---- Photography



Photography by Ingo Powilleit

## Cleaning Instructions

Most good household cleaning products can be used on this product in conjunction with a soft cloth or sponge. Avoid using abrasive cleaning applicators.