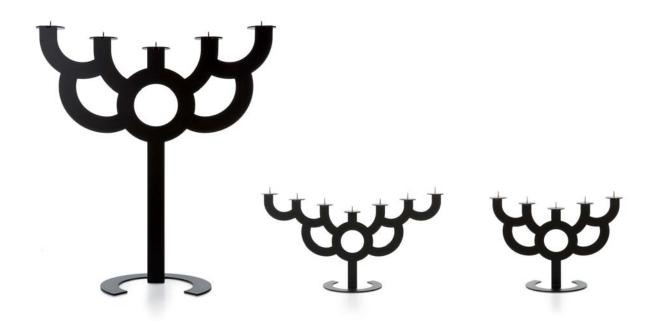

# **Bold**

"The Bold series developed from my fascination with laser cutting technology. With the use of a laser, you can cut a form or pattern in sheet metal with extreme accuracy. This technology allows you to handle the sheet very efficiently with very little wastage. The timeless appearance of the Bold series endows it with charisma, making it a worthy addition to the MOOOI collection!"

Roderick Vos

**Designer** Roderick Vos

Year of design 2005

*Material* Powder coated steel

Additional Candles are not supplied and are to be ordered seperately

Product CodesMoooi, accessories, little bold, blackMOABL5----BMoooi, accessories, big bold, blackMOABB5----B

Moooi, accessories, menora bold, black (7 holders) MOABM7----B