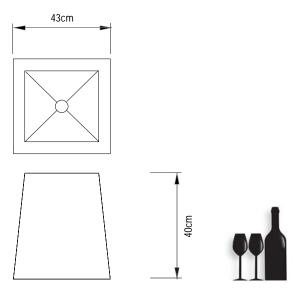

# Square Light

A classic lamp from the Moooi lighting collection both versatile and charismatic in form and function.

**Designer** Marcel Wanders

*Year of design* 1999

Material PVC cotton laminate on a metal frame structure

\*Please add the colour initial at the end of the product code

Product Codes Moooi, lighting, square light MOLSQ-----\*

#### Detailing

### Colour





Black (\*B)



Grey ) (\*G Graphite (\*A)

#### Main dimensions



#### Technical



E27x1 MAX 100w

1.8<sub>M</sub>

## Packaging



H-60cm W-46cm

D-46cm



1-Colli 2-Net 3.5-Gross

#### Photography



Photography by Anke Helmich

#### Cleaning Instructions

The Square light should be cleaned regularly with a dry cloth or feather duster to prevent a build up of dust. For more stubborn stains use a familiar stain remover that does not contain bleach. Please ensure the light is not connected to the mains electricity suplly whilst cleaning is in progress.