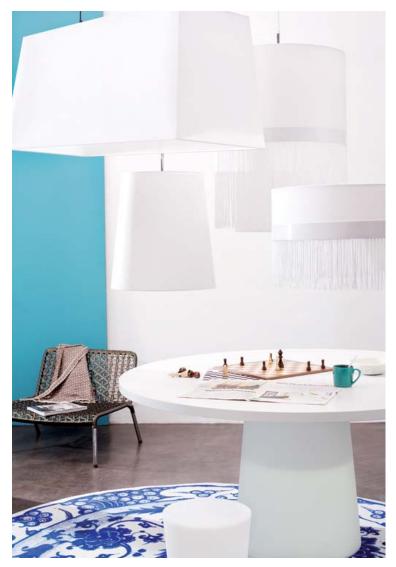

# Square Light

A classic lamp from the Moooi lighting collection both versatile and charismatic in form and function.

**Designer** Marcel Wanders

*Year of design* 1999

Material PVC cotton laminate on a metal frame structure

\*Please add the colour initial at the end of the product code

Product Codes Moooi, lighting, square light MOLSQ-----\*

#### Detailing

### Colour





Black (\*B)



Grey ) (\*G Graphite (\*A)

#### Main dimensions



#### Technical



E27x1 MAX 100w

1.8<sub>M</sub>

## Packaging



H-60cm W-46cm

D-46cm



1-Colli 2-Net 3.5-Gross

#### Photography



Photography by Anke Helmich

#### Cleaning Instructions

The Square light should be cleaned regularly with a dry cloth or feather duster to prevent a build up of dust. For more stubborn stains use a familiar stain remover that does not contain bleach. Please ensure the light is not connected to the mains electricity suplly whilst cleaning is in progress.