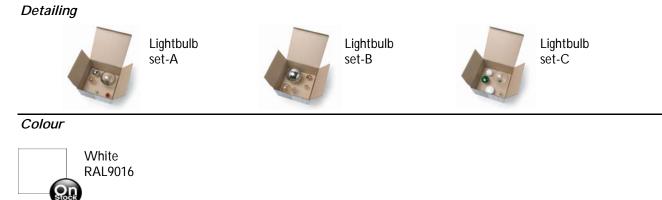

## Clusterlamp

Exploring new possibilities with a whole spectrum of lighting combinations. The 'Cluster Lamp' from Joel Degermark evokes experimentation with ambient expression.

| Designer       | Joel Degermark                                                       |        |
|----------------|----------------------------------------------------------------------|--------|
| Year of design | 2004                                                                 |        |
| Material       | Reinforced plastic                                                   |        |
| Additional     | Lightbulbs not supplied. Lightbulb are available to buy in box sets. |        |
| Product Codes  | Moooi, lighting, clusterlamp.                                        | MOLCL5 |