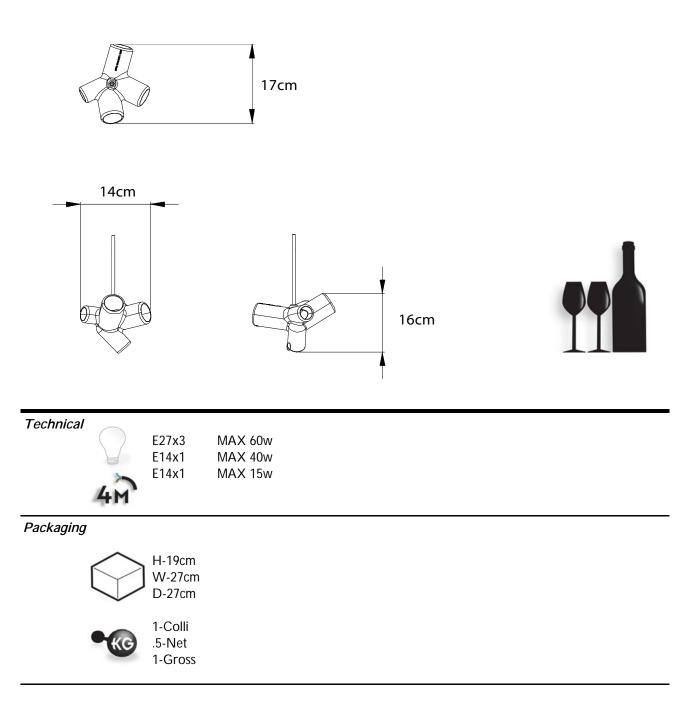

## Clusterlamp

Exploring new possibilities with a whole spectrum of lighting combinations. The 'Cluster Lamp' from Joel Degermark evokes experimentation with ambient expression.

| Designer       | Joel Degermark                                                       |        |
|----------------|----------------------------------------------------------------------|--------|
| Year of design | 2004                                                                 |        |
| Material       | Reinforced plastic                                                   |        |
| Additional     | Lightbulbs not supplied. Lightbulb are available to buy in box sets. |        |
| Product Codes  | Moooi, lighting, clusterlamp.                                        | MOLCL5 |





Main dimensions



## 

Photography



Photography by Anke Helmich

## **Cleaning Instructions**

The Clusterlamp and be cleaned effectively using a regular household dust cloth or feather duster. Lightly dust over the lamp whilst it is not illuminated or connected to a mains electricity supply.