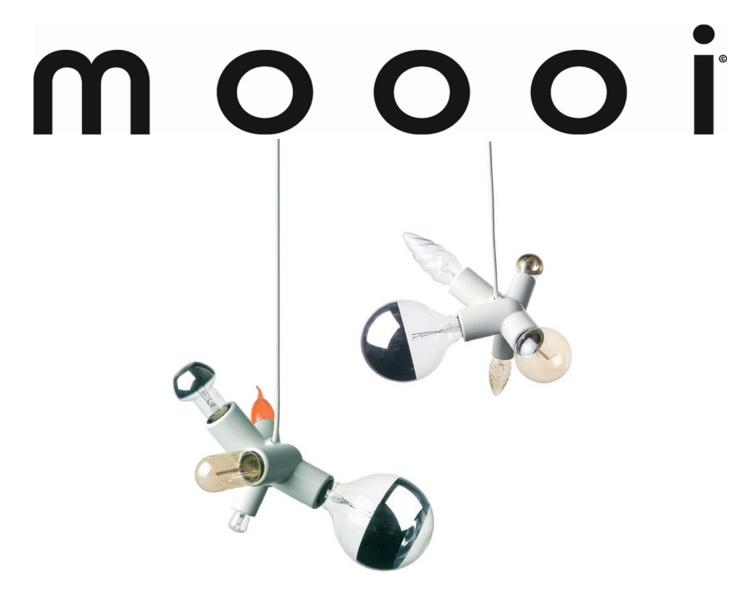

## Clusterlamp

Exploring new possibilities with a whole spectrum of lighting combinations. The 'Cluster Lamp' from Joel Degermark evokes experimentation with ambient expression.

| Designer       | Joel Degermark                                                       |        |
|----------------|----------------------------------------------------------------------|--------|
| Year of design | 2004                                                                 |        |
| Material       | Reinforced plastic                                                   |        |
| Additional     | Lightbulbs not supplied. Lightbulb are available to buy in box sets. |        |
| Product Codes  | Moooi, lighting, clusterlamp.                                        | MOLCL5 |