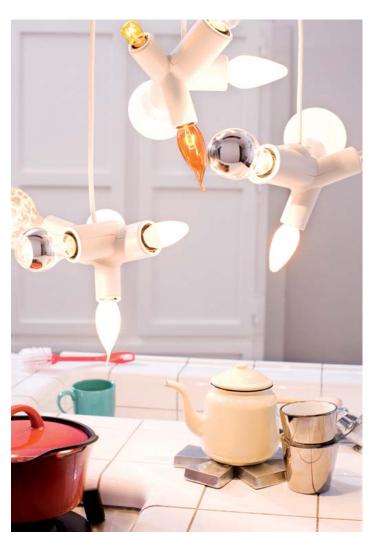

## Clusterlamp

Exploring new possibilities with a whole spectrum of lighting combinations. The 'Cluster Lamp' from Joel Degermark evokes experimentation with ambient expression.

| Designer       | Joel Degermark                                                       |        |
|----------------|----------------------------------------------------------------------|--------|
| Year of design | 2004                                                                 |        |
| Material       | Reinforced plastic                                                   |        |
| Additional     | Lightbulbs not supplied. Lightbulb are available to buy in box sets. |        |
| Product Codes  | Moooi, lighting, clusterlamp.                                        | MOLCL5 |

## 

Photography

Photography by Anke Helmich