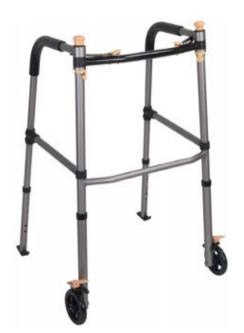

- LiftWalker<sup>™</sup> will provide convenient, safe, assisted independence anywhere, anytime it's needed.
- For use by individuals who need assistance with sitting/ standing on their own.
- Safer than being pulled by an attendant or caregiver.
- Reduces risk of injury to an attendant or caregiver.
- The retractable stand assist bars are easy to deploy. (Patented)
- The LiftWalker™ makes it easy to stand because the individual uses biceps, chest, back, stomach and leg muscles all at once. (Figure A - C)

- Easy to lock/unlock foot brake.
- Easy push-button mechanism may be operated by fingers, palms, or side of hand.
- Each side operates independently to allow easy movement through narrow spaces and greater stability while standing.
- Comfortable, soft foam-padded hand grips.
  - Comes with 5" wheels.
- New retail packaging.