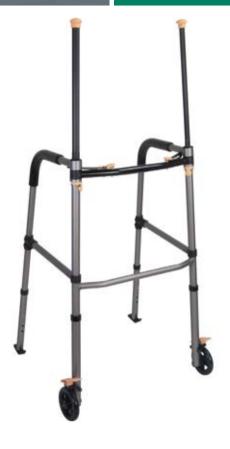

- LiftWalker<sup>™</sup> will provide convenient, safe, assisted independence anywhere, anytime it's needed.
- For use by individuals who need assistance with sitting/ standing on their own.
- Safer than being pulled by an attendant or caregiver.
- Reduces risk of injury to an attendant or caregiver.
- The retractable stand assist bars are easy to deploy. (Patented)
- The LiftWalker™ makes it easy to stand because the individual uses biceps, chest, back, stomach and leg muscles all at once. (Figure A - C)

- Easy to lock/unlock foot brake.
- Easy push-button mechanism may be operated by fingers, palms, or side of hand.
- Each side operates independently to allow easy movement through narrow spaces and greater stability while standing.
- Comfortable, soft foam-padded hand grips.
  - Comes with 5" wheels.
- New retail packaging.