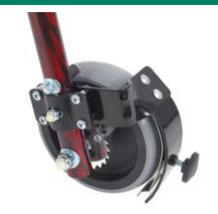

# **Dial-A-Speed Tabs**

Nimbo

E1399

| Item #  | For Use With                        | UOM     |
|---------|-------------------------------------|---------|
| KA 1400 | All Nimbo Lightweight Gait Trainers | 1 pr/bx |

Dial-A-Speed tabs provide variable resistance on one or both rear wheels. They allow user to control gait trainer speed and aligns asymmetrical gait patterns.