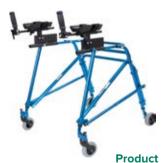

### **Forearm Platforms**

Nimbo

E1399

| Item#       | Product<br>Description | Height (from handlebar to armrest) | Product<br>Armrest<br>Length | UOM     |
|-------------|------------------------|------------------------------------|------------------------------|---------|
| KA 1035 FPS | Small                  | 3.5" - 4.5"                        | 5"                           | 1 pr/bx |
| KA 1035 FPL | Large                  | 5" - 7.5"                          | 8"                           | 1 pr/bx |

- Constructed of lightweight aluminum.
- Height and depth adjustable.
- Handgrips extend forward or back, supinate, pronate and are angle-adjustable.
- Contoured armrest with a flexible edge.
- Velcro® straps to prevent arms from slipping.
- Choice of mounting positions-inside or outside of the handlebar for lateral adjustment. Spacers are included for additional lateral range.