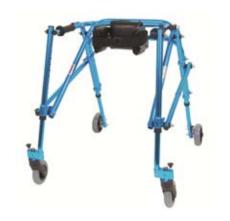

## **Pelvic Stabilizer**

#### Item # For Use With **UOM** KA 1050 All Nimbo Lightweight Gait Trainers 1/bx

The pelvic stabilizer is adjustable in width and features back and lateral pads and a support belt. It is recommended for users who have an asymmetrical posture when standing or walking and, therefore, cannot stay centered in the gait trainer.