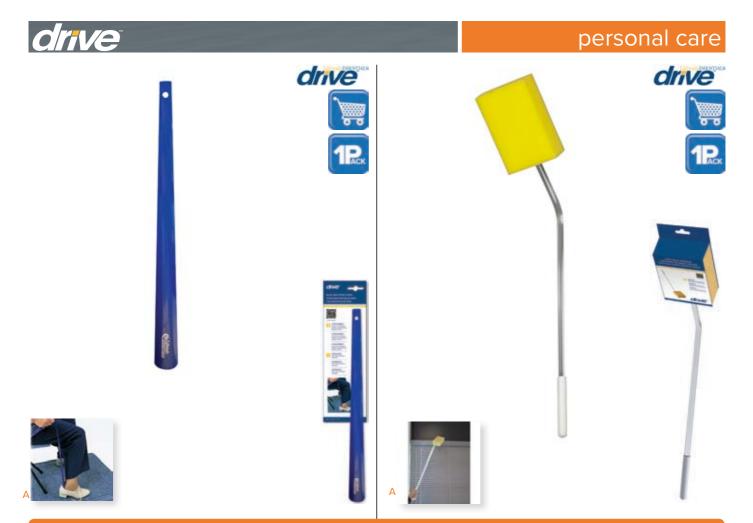

## **Blue Max Metal Shoe Horn**

## **Extra-Long Sponge**

| Item #  | UOM   |  |
|---------|-------|--|
| RTL2046 | 12/cs |  |

- Prevents bending or stooping when putting on shoes. (Figure A)
- Won't snag socks or stockings.
- 23" long.
- Retail packaged.

| Item #  | <b>Product Description</b> | UOM   |
|---------|----------------------------|-------|
| RTL1020 | Long Sponge                | 12/cs |
| RTL1027 | Extra-Long Sponge          | 3/cs  |

Long handle is useful for personal bathing needs or household chores. (Figure A)

- RTL1020 has an acrylic handle and is 24" long.
- RTL1027 has an aluminum handle and is 30" long.
- Retail packaged.