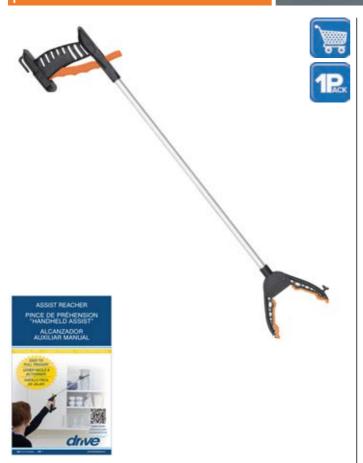

## **Standard Assist Reacher (32")**

| Item #     | UOM  | Item # |
|------------|------|--------|
| RTLPC23583 | 6/cs | RTL502 |

Adds 32" inches to arm length to reduce stretching and bending when picking up objects.

- Ideal for individuals with limited hand strength.
- Ergonomically designed trigger for use with the whole
- Opposite arm trigger on top of Reacher allows for use with other hand.
- Jaws rotate 360°.
- Serrated jaws allow for secure grip.
- Lightweight aluminum construction.
- Retail packaged.