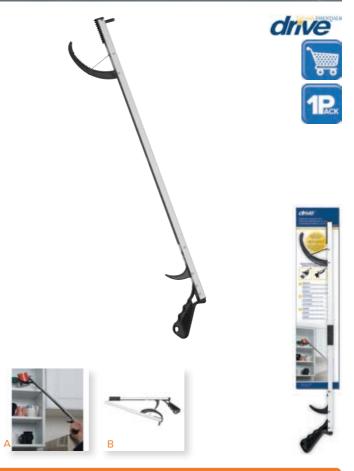

## **Hand-Held Reacher**

| Item #  | <b>Product Size</b> | UOM  |
|---------|---------------------|------|
| RTL5020 | 26.5" Long          | 6/cs |
| RTL5021 | 32" Long            | 6/cs |
| RTL5022 | 26.5", Folding      | 6/cs |
| RTL5023 | 28" Long            | 6/cs |

- With a lightweight aluminum frame this reacher helps to eliminate bending and stretching. (Figure A)
- Only 7 ounces of pressure required at trigger to close
- Folding model folds flat for more convenient storage. (Figure B)
- Retail packaged.