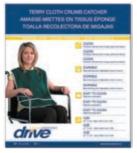

## **Terry Cloth Crumb Catcher**

## Item # UOM RTL9101 3/cs

| • | White | cotton  | terrv | with | tie | closure.  |
|---|-------|---------|-------|------|-----|-----------|
|   |       | 0011011 | corry |      |     | ciobai c. |

- Machine washable.
- 25" x 16.5".
- Retail packaged.