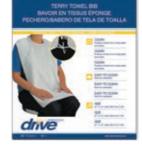

## **Terry Towel Bib**

| Item #  | UOM  |  |
|---------|------|--|
| RTL9109 | 3/cs |  |

- Terry cloth bib with bias binding and adjustable Velcro<sup>®</sup> closure.
- Protector and pocket lined to repel water.
- Machine washable.
- 27" x 18".
- Retail packaged.