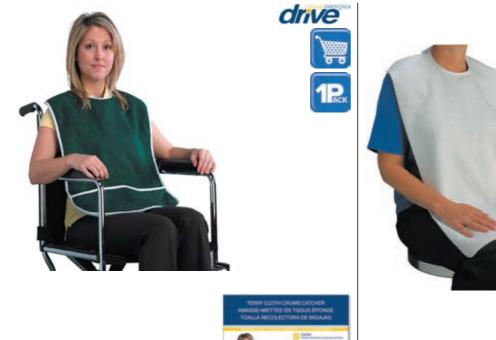

## **Terry Cloth Crumb Catcher**

## Item # UOM RTL9101 3/cs

| • | White | cotton  | terrv | with | tie | closure.  |
|---|-------|---------|-------|------|-----|-----------|
|   |       | 0011011 | corry |      |     | ciobai c. |

- Machine washable.
- 25" x 16.5".
- Retail packaged.