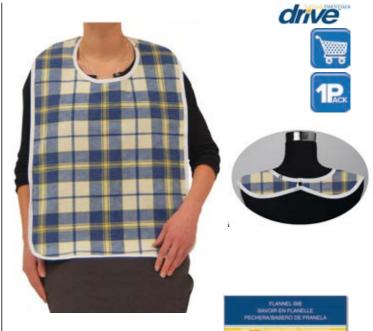

## Flannel Bib

| Item #  | <b>Product Size</b> | UOM  |
|---------|---------------------|------|
| RTL9102 | Medium 22" x 16.5"  | 3/cs |
| RTL9103 | Large 27.5" x 16.5" | 3/cs |

- Flannel outer layer with water-repellent lining.
- Snap closure.
- Machine washable.
- Retail packaged.