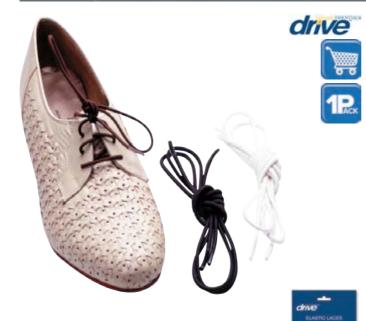

## **Elastic Laces**

| Item #  | Color | UOM                     |
|---------|-------|-------------------------|
| RTL2050 | Black | 2 pr per pkg, 5 pkgs/cs |
| RTL2051 | Brown | 2 pr per pkg, 5 pkgs/cs |
| RTL2052 | White | 2 pr per pkg, 5 pkgs/cs |

- Elastic laces that stay tied, in place and allow you to easily slip your shoe on and off.
- Retail Packaged.
- Laces are 27" long.