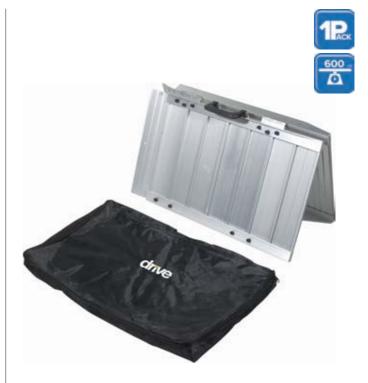

## Wheelchair/Scooter Ramps

|          |                            | Product  |      |
|----------|----------------------------|----------|------|
| Item #   | <b>Product Description</b> | Size     | UOM  |
| STDS1093 | Single Fold with Carry Bag | 2' x 30" | 1/ea |
| STDS1094 | Single Fold with Carry Bag | 3' x 30" | 1/ea |
| STDS1095 | Single Fold with Carry Bag | 4' x 30" | 1/ea |
| STDS1096 | Single Fold with Carry Bag | 5' x 30" | 1/ea |
| STDS1097 | Single Fold with Carry Bag | 6' x 30" | 1/ea |
|          |                            |          |      |

- Designed to transition wheelchair or scooter from one surface to another.
- Durable, lightweight construction.
- Comes with carry bag.
- Perforated slots keep water from collecting on ramp.
- Variety of sizes to meet many elevation changes.
- Weight capacity: 600 lbs.

| specifications        |                  |                  |  |  |
|-----------------------|------------------|------------------|--|--|
| Weight Limit          |                  | 600 lbs.         |  |  |
| Warranty              |                  | Limited Lifetime |  |  |
| accessories and parts |                  |                  |  |  |
| STDS1093-B            | Bag for STDS1093 | 1/ea             |  |  |
| STDS1094-B            | Bag for STDS1094 | 1/ea             |  |  |
| STDS1095-B            | Bag for STDS1095 | 1/ea             |  |  |
| STDS1096-B            | Bag for STDS1096 | 1/ea             |  |  |
| STDS1097-B            | Bag for STDS1097 | 1/ea             |  |  |