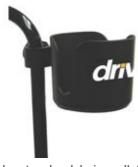

## **Universal Cup Holder**

- Easily attaches to wheelchairs, rollators or walkers with tubing diameter from 5/8" to 1".
- Special clamp insert can be added or removed as necessary to accommodate different size tubing.
- Made with durable, lightweight plastic.
- Installation and removal is easy with adjustment knob and clamp.
- Dimensions: 3" (W) x 3" (H).