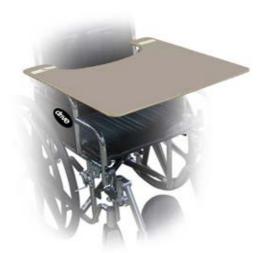

## Wheelchair Tray

|          | Product                                                  | Product    | <b>Product</b>                    |      |
|----------|----------------------------------------------------------|------------|-----------------------------------|------|
| Item #   | Description                                              | Seat Width | Size                              | UOM  |
| STDS5050 | Easy-To-Clean<br>Surface.<br>Accommodates<br>Wheelchairs | 16"- 20"   | Tray Size:<br>24" x 20"<br>x 1/2" | 1/ea |