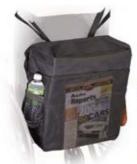

# Large, Deluxe Wheelchair Carry Pouch

| Item #     | UOM  |
|------------|------|
| STDS6005-1 | 1/cs |

- Easily attaches to wheelchair.
- Comes with large, zippered pocket
- and a mesh pocket with Velcro® closures.
- Made of durable, easy-to-clean nylon.
- · Fits most wheelchairs.
- Size: 15" x 15" x 5".

#### specifications

Warranty 90 days