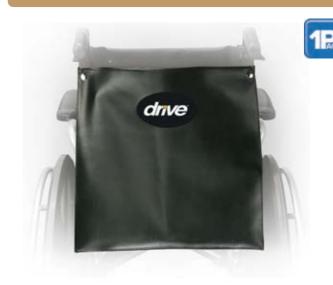

### **Chart Carry Pocket**

| Item #  | Color | For Use With                                       | UOM  |
|---------|-------|----------------------------------------------------|------|
| STDS835 | Nylon | 16", 18" and 20" Wheelchairs with Nylon Upholstery | 1/ea |
| STDS836 | Vinyl | 16", 18" and 20" Wheelchairs                       | 1/ea |