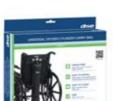

# Universal Oxygen Cylinder Carry Bag

| Item #     | UOM  |  |
|------------|------|--|
| STDS6008-1 | 1/ea |  |

- Adjustable, for use with "D" and "E" cylinders.
- Top and bottom clasps easily attach for secure fit to wheelchair.
- Two carry handles.
- For use with most manufacturers' wheelchairs.
- Made of durable, easy-to-clean nylon.
- Size: 26.5" x 7.5" x 4.75".

specifications

Warranty 90 days