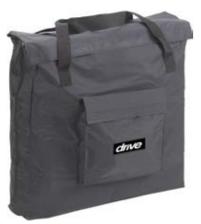

## Carry Bag for Standard Style Transport Chairs and SL18

- For use with SL18 transport chair.
- Shoulder strap provides easy and convenient way to carry a transport chair.
- Made of durable nylon.
- Large 20" x 17" x 17" area with zipper closure.

| specifications |         |
|----------------|---------|
| Warranty       | 90 Days |