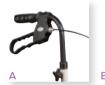

## Winnie Lite Supreme/Go Lite 3 Wheel Aluminum Rollator

7.5" Casters, Loop Locks

| Item # | Color     | UOM  |
|--------|-----------|------|
| 199    | Tan Plaid | 1/cs |

- Special loop lock made of internal aluminum casting operates easily and ensures safety. (Figure A)
- 7.5" casters with soft-grip tires are ideal for indoor and outdoor use.
- · Comes standard with carry pouch.
- Handles easily adjust in height with self-threading knob. (Figure B)
- Easy, one-hand folding.