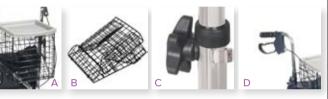

## **Loop Locks**

| Item # | Color  | UOM  |  |
|--------|--------|------|--|
| 171    | Chrome | 1/cs |  |

- Comes standard with basket, tray and pouch. (Figure A)
- Basket conveniently folds for easy storage. (Figure B)
- Ships in ultra-compact carton. Comes with frame folded and compact. Pull trombone-style frame to lock in place and secure with lock knob.
- Chrome-plated steel frame.
- Lightweight, solid 7.5" casters for indoor or outdoor use.
- Handles easily adjust in height with self-threading knob.
  (Figure C)
- Special loop lock made of internal aluminum casting operates easily and ensures safety. (Figure D)
- · Easy, one-hand folding.