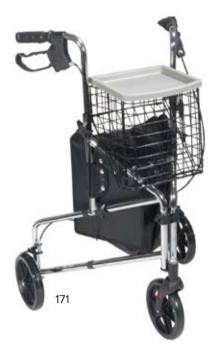

## Deluxe 3 Wheel Steel Rollator, 7.5" Casters

## **Loop Locks**

| Item # | Color  | UOM  |  |
|--------|--------|------|--|
| 171    | Chrome | 1/cs |  |

- Comes standard with basket, tray and pouch. (Figure A)
- Basket conveniently folds for easy storage. (Figure B)
- Ships in ultra-compact carton. Comes with frame folded and compact. Pull trombone-style frame to lock in place and secure with lock knob.
- Chrome-plated steel frame.
- Lightweight, solid 7.5" casters for indoor or outdoor use.
- Handles easily adjust in height with self-threading knob.
  (Figure C)
- Special loop lock made of internal aluminum casting operates easily and ensures safety. (Figure D)
- · Easy, one-hand folding.

| specifications         |                    |                   |
|------------------------|--------------------|-------------------|
| Handle Height          |                    | 31" - 38"         |
| Unit Dimensions        |                    | 25" (W) x 24" (L) |
| Carton Shipping Weight |                    | 19 lbs            |
| Weight Limit           |                    | 300 lbs.          |
| Warranty               |                    | Limited Lifetime  |
| accessories            |                    |                   |
| 815B                   | Replacement Basket | 1/ea              |