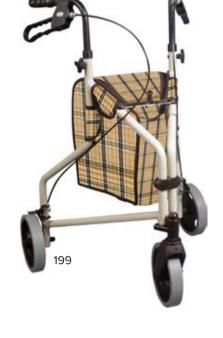

## Winnie Lite Supreme/Go Lite 3 Wheel Aluminum Rollator

7.5" Casters, Loop Locks

| Item # | Color     | UOM  |
|--------|-----------|------|
| 199    | Tan Plaid | 1/cs |

- Special loop lock made of internal aluminum casting operates easily and ensures safety. (Figure A)
- 7.5" casters with soft-grip tires are ideal for indoor and outdoor use.
- · Comes standard with carry pouch.
- Handles easily adjust in height with self-threading knob. (Figure B)
- Easy, one-hand folding.

| specifications         |                      |
|------------------------|----------------------|
| Handle Height          | 32" - 38"            |
| Unit Dimensions        | 26" (W) x 22.75" (L) |
| Carton Shipping Weight | 15 lbs.              |
| Weight Limit           | 300 lbs.             |
| Warranty               | Limited Lifetime     |