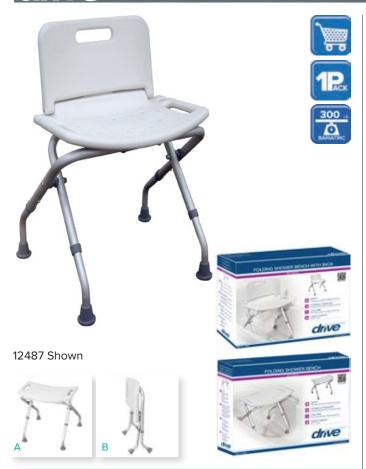

## **Folding Shower Chair**

| Item # | <b>Product Description</b> | UOM  |
|--------|----------------------------|------|
| 12486  | Without Back               | 1/cs |
| 12487  | With Back                  | 1/cs |

- Product available with back (main image) and without. (Figure A)
- Conveniently folds flat. (Figure B)
- Blow-molded bench provides comfort and strength.
- Drainage holes in seat reduce slipping.
- Aluminum frame is lightweight, durable and corrosion proof.
- Angled legs provide additional stability.
- Retail packaged.

| specifications                         |                                 |
|----------------------------------------|---------------------------------|
| Outside Legs (12486)                   | 20.5" (W) x 19.25" (D)          |
| Outside Legs (12487)                   | 17.75" (W) x 14" (D)            |
| Seat Dimensions (12486)                | 17.5" - 18.5"                   |
| Seat Dimensions (12487)                | 8" (W) x 11" (D)                |
| Seat Height (12486   12487)            | 17.5" - 18.5"   16.25" - 18.25" |
| Weight (12486   12487)                 | 4.5 lbs.   5 lbs.               |
| Carton Shipping Weight (12486   12487) | 6.6 lbs.   7 lbs.               |
| Weight Limit                           | 300 lbs.                        |
| Warranty                               | Limited lifetime                |