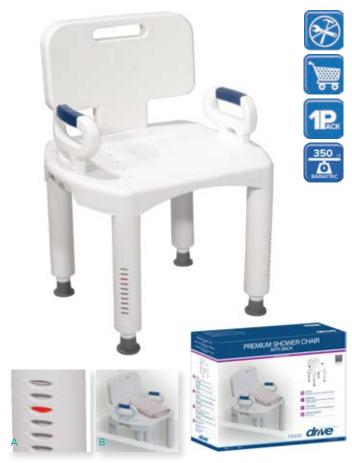

## **Premium Series Shower Chair** with Back and Arms

| Item #   | <b>Product Description</b> | UOM  |
|----------|----------------------------|------|
| RTL12505 | With Back and Arms         | 4/cs |

- Easy, tool-free height adjustment with height indicator.
  Adjusts in ½" increments. (Figure A)
- Enhanced comfort seat fits all shapes and sizes.
- Easy, tool-free removable back, legs and arms.
- Lightweight design has large stable legs with soft nonslip feet.
- Retail packaged.

| specifications         |                        |
|------------------------|------------------------|
| Outside Legs           | 17" (W) x 15.5" (D)    |
| Seat Dimensions        | 21.75" (W) x 16.5" (D) |
| Seat Height            | 16" (L) x 20.5" (H)    |
| Weight                 | 10 lbs.                |
| Carton Shipping Weight | 48 lbs.                |
| Weight Limit           | 350 lbs.               |
| Warranty               | Limited lifetime       |