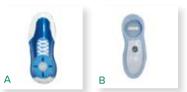

## **Sneaker Walker Glides**

| Item #    | UOM                                                 |  |  |
|-----------|-----------------------------------------------------|--|--|
| RTL100014 | 1 pr of Sneaker Walker Glides Per Package, 4 pks/cs |  |  |
| 100014    | 1/pr                                                |  |  |

- Stylish tennis shoe glides personalize the walker.
- Allows walker to glide easily and smoothly over most surfaces.
- Fits all size tubing. Knob turns on bottom of glide for different tubing diameter. (Figure A - B)
- Easy, tool-free installation.
- Replaces rubber tip. •