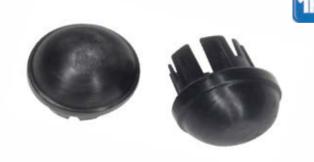

- Allows walker to glide easily and smoothly over most surfaces.
- Replaces rubber tip. •

•

Glide Cap

| Item # | For Use With                           | UOM  |
|--------|----------------------------------------|------|
| 10117C | Model #s 10291   10292   10293   10294 | 1/pr |