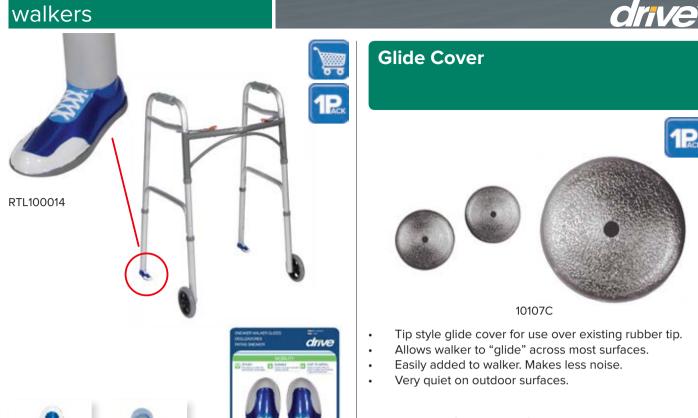

## walkers

| Item #  | Color | UOM  |
|---------|-------|------|
| 10107C  | Black | 1/pr |
| 10107CG | Gray  | 1/pr |
|         |       |      |

- Allows walker to glide easily and smoothly over most surfaces.
- Replaces rubber tip. •

•

Glide Cap

| Item # | For Use With                           | UOM  |
|--------|----------------------------------------|------|
| 10117C | Model #s 10291   10292   10293   10294 | 1/pr |