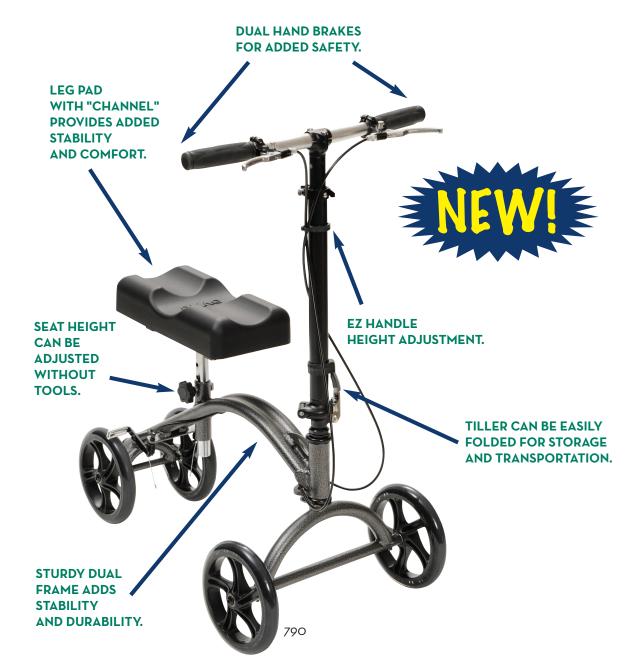

## **DV8 Steerable Knee Walker**

790 Steerable Knee Walker, 1/cs

## **FEATURES:**

- Knee walker can be steered for increased maneuverability.
- Ideal for individuals recovering from foot surgery, breaks, sprains, amputation and ulcers of the foot.
- Deluxe lever brakes ensure safety.
- Tool free height adjustment.
- 8" casters are ideal for indoor/outdoor use.
- Limited Lifetime Warranty.
- Lifetime Warranty on brake cable.