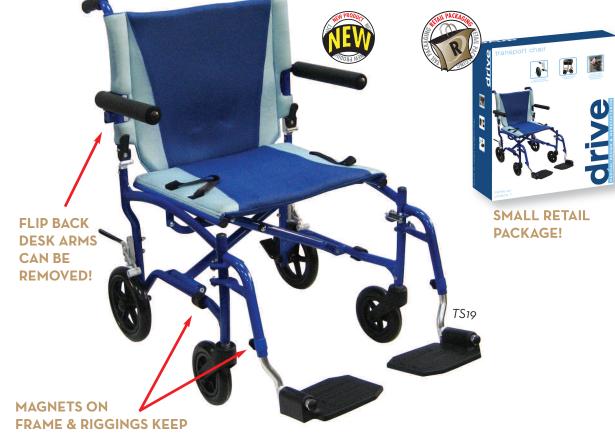

## WEIGHS ONLY 14.5 lbs.!

**RIGGINGS SECURE WHEN FOLDING CHAIR!** 

THE TRANSPORT

**CONVENIENTLY** 

**FOLDS FOR** 

**TRAVEL AND** 

**STORAGE!** 

CHAIR

## **FEATURES:**

- Frame magnets keep footrests secure against frame to prevent swinging open when the chair is carried.
- Padded flip back arms are removable.
- Weighs 14.5 lbs.
- Aluminum frame is lightweight and strong.
- Upholstery is comfortable, lightweight and easy to clean.
- Two way back release allows to push or pull lever.
- Back folds forward.
- Comes with tool free height adjustable swing-away footrests.
- Aluminum rear wheel locks.
- Limited Lifetime Warranty.