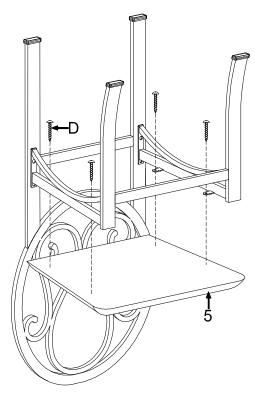

Do not tighten screws & bolts until the entire unit is completely assembled.

3. Turn the unit upside down and screw (D) to assemble seat cushion (5) as shown.