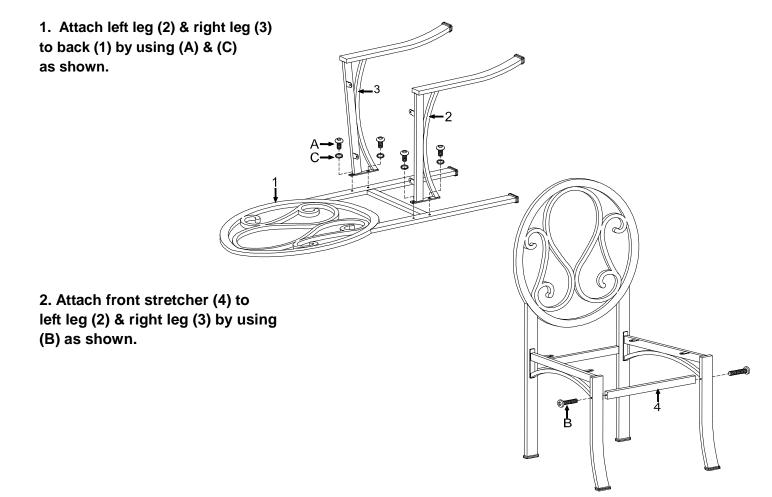

Do not tighten screws & bolts until the entire unit is completely assembled.

3. Turn the unit upside down and screw (D) to assemble seat cushion (5) as shown.