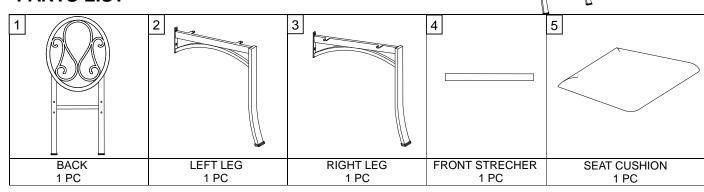

## Style No. BC1491 "LUCIANNA" DINING CHAIR"



RELAX...if you can follow a few easy, step-by step directions in order, YOU CAN ASSEMBLE THIS ITEM.

## **PARTS LIST**



## **HARDWARE LIST**

| A          | В          | C           | D              | E      |
|------------|------------|-------------|----------------|--------|
| 1/4"x13mm  | 1/4"X57mm  |             | Screw ∮ 4X19mm |        |
| Allen Bolt | Allen Bolt | Lock Washer |                | Wrench |
| 4 PCS      | 2 PCS      | 4 PCS       | 4 PCS          | 1 PC   |

Do not tighten screws & bolts until the entire unit is completely assembled.



3. Turn the unit upside down and screw (D) to assemble seat cushion (5) as shown.



## YOUR NEW LUCIANNA DINING CHAIR IS FINISHED AND READY TO USE

THIS PRODUCT IS NOT INTENDED FOR COMMERCIAL USE



SOUTHERN ENTERPRISES, INC

P.O. Box 59996 Dallas, Texas 75229

Please count, identify and compare parts and hardware list to be sure all parts are present.