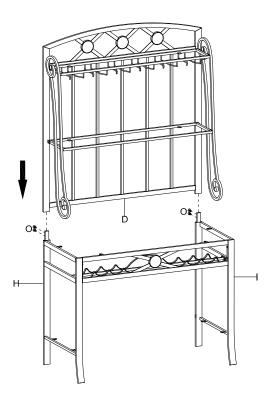

#### FIGURE 4

Connect Back slice (D) on Left leg (H) and Right leg (I) with screw (O). fasten all the screws by using Allen wrench (V).