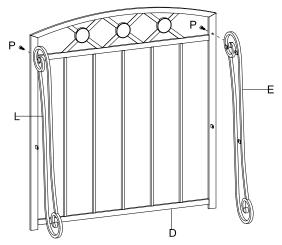

#### FIGURE 2

Connect Left side piece (L) and Right side piece (E) on Back Slice (D) with screws (P), fasten all the screws by using Allen wrench (V).