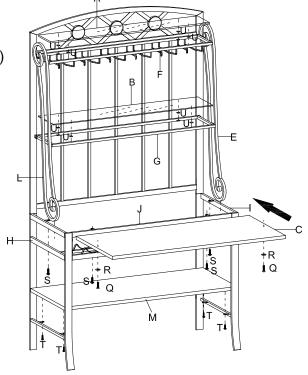

## FIGURE 5

Put Wood (C) on Left leg (H) Right leg (I) and Rail (J) first, Through Flat washer (R) with Screw (Q) lock wood on Left side piece (L) and Right side piece (E). Lock Wood (C) on left leg(H), Right leg (I) and Rail (J) with Screw (S),lock Wood (M) on Left leg (H) Right leg (I) with Screw (T) .Stick sponge (U) on cup holder (F) and Frame (G) and put on Glass (A)(B) individually last.