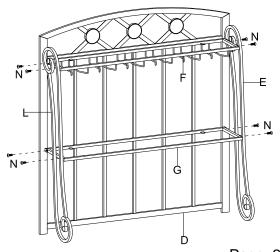

#### FIGURE 3

Connect Cup holder (F) and Frame (G) on Left Side piece (L) and Right side piece (E), fasten all the screws(N) by using Allen wrench (V).

Page: 2 of 5