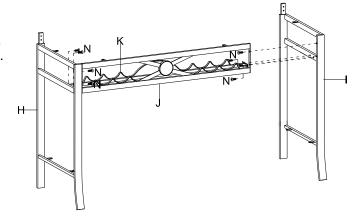

#### FIGURE 1

Connect wine holder (K) and Rail (J) on Left leg (H) and Right leg (I) with Screw (N), fasten all the screws by using Allen wrench (V).