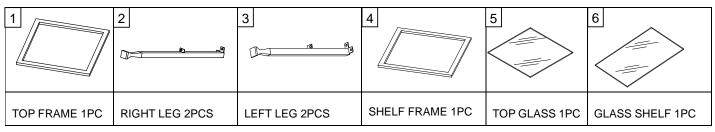

#### Style No. CK877000TX BUNCH METAL CKTL TABLE

# ENTERPRISES, INC.

RELAX...if you can follow a few easy, step-by-step directions in order, YOU CAN ASSEMBLE THIS ITEM.

## PARTS LIST



### HARDWARE LIST

| A                        | B                | C         | D        | E      |
|--------------------------|------------------|-----------|----------|--------|
| Screw 1/4 <b>"x</b> 13mm | Lock Washer 1/4" | Glass pad | Foot pad | Wrench |
| 12PCS                    | 12PCS            | 8PCS      | 4PCS     | 1PC    |

Please count, identify and compare parts and hardware list to be sure all parts are present. It may help to divide parts and label them to correspond with part list. Extra hardware may be included. If any items are missing, please contact our parts/service department at(800) 633-5096 or in Dallas (972) 869-0111/9am – 4pm Mon-Fri Central time. Missing or damaged hardware and / or parts will be replaced free of charge. WE DO NOT SELL PARTS. WE DO NOT RECOM