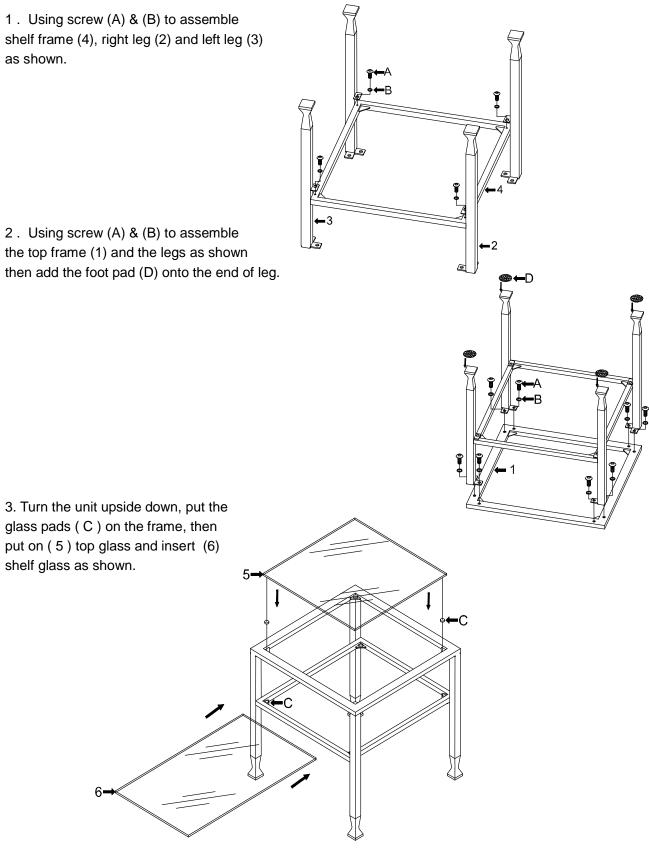

#### \* DO not tighten screws & bolts until the entire unit is completely assembled.

YOUR NEW BUNCH METAL CKTL TABLE IS FINISHED AND READY TO USE.