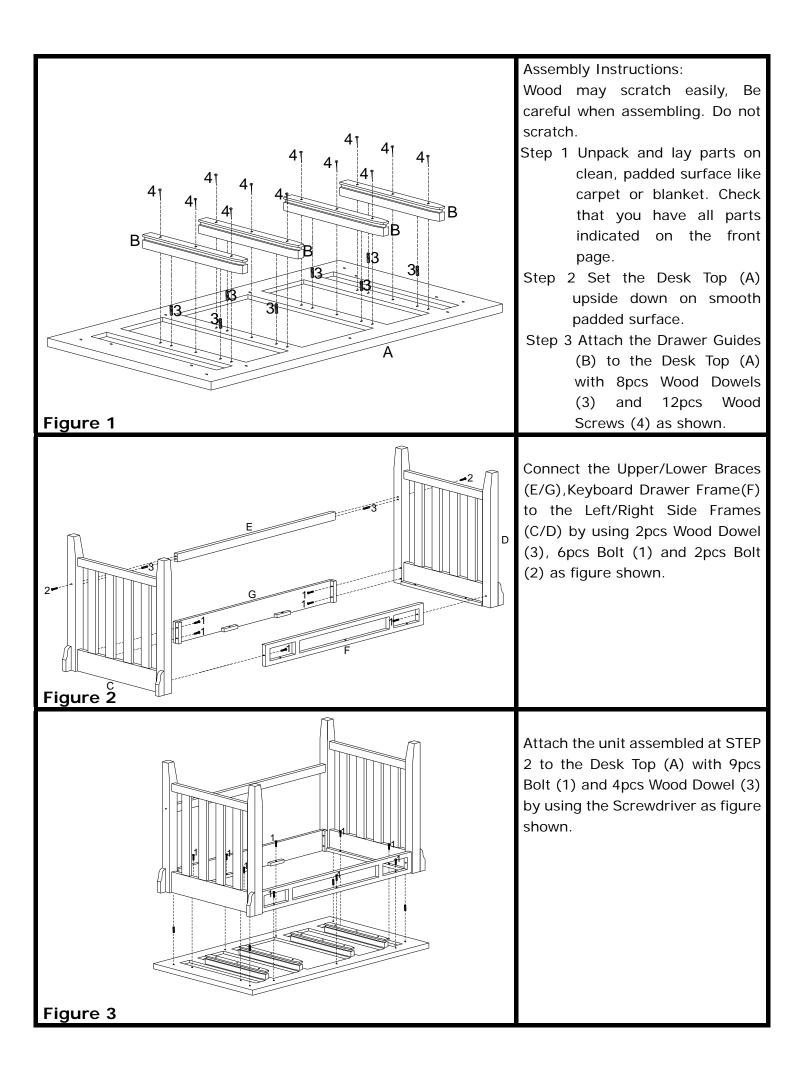

### Mission Computer Desk Assembly Instructions

Insert 2pcs Wood Plugs (11) to the Side Frames as figure shown.

Customer Service 1-800-633-5096

Southern Enterprises, Inc. 2915 Merrell Road Dallas, Texas 75229