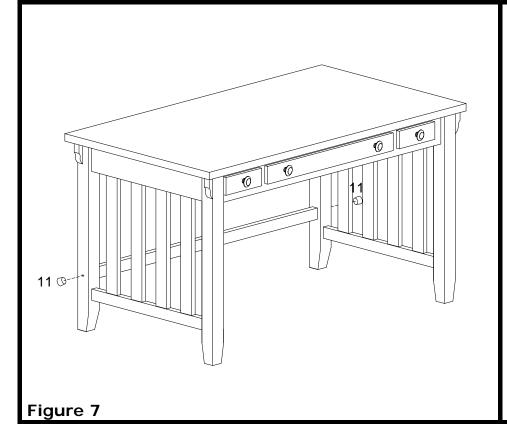

### Mission Computer Desk Assembly Instructions

Insert 2pcs Wood Plugs (11) to the Side Frames as figure shown.

Customer Service 1-800-633-5096

Southern Enterprises, Inc. 2915 Merrell Road Dallas, Texas 75229