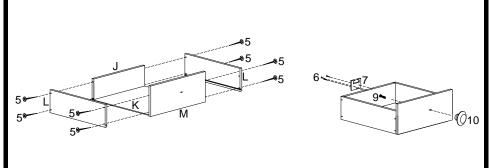

Fix the Knob (10) onto the Keyboard Drawer Front (I) with 2pcs Bolt (9) as figure shown.

Figure 4

Assemble the drawer (L/J/M/K) by using 8pcs Wood Screw (5).

Attach the Plastic Drawer Stopper (7) to the Drawer with 3pcs Wood Screw (6).

Fix the Knob (10) onto the Drawer Front (M) with 1pc Bolt (9) as figure shown.

Figure 5

Put the Keyboard Drawer(I) and the Drawer (M) into the right Position.

Figure 6