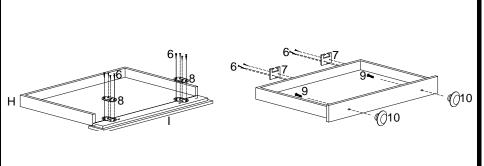

#### Mission Computer Desk Assembly Instructions

Assemble the Keyboard drawer (H/I) by using 2pcs Hinge (8) and 12pcs Wood Screw (6).

Attach the Plastic Drawer Stoppers (7) to the Drawer with 6pcs Wood Screw (6).

Fix the Knob (10) onto the Keyboard Drawer Front (I) with 2pcs Bolt (9) as figure shown.

Figure 4

Assemble the drawer (L/J/M/K) by using 8pcs Wood Screw (5).

Attach the Plastic Drawer Stopper (7) to the Drawer with 3pcs Wood Screw (6).