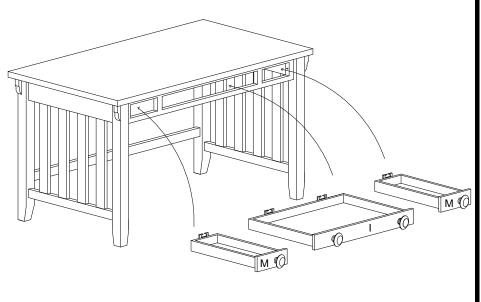

Fix the Knob (10) onto the Drawer Front (M) with 1pc Bolt (9) as figure shown.

Figure 5

Put the Keyboard Drawer(I) and the Drawer (M) into the right Position.

Figure 6