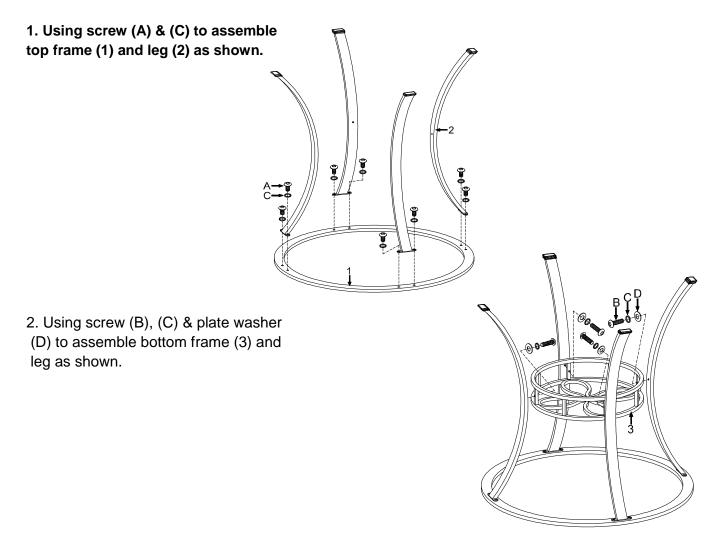

Do not tighten screws & bolts until the entire unit is completely assembled.

**3. Turn the unit upside down and put glass pad (E) onto top frame** as shown, then put on top glass (4).