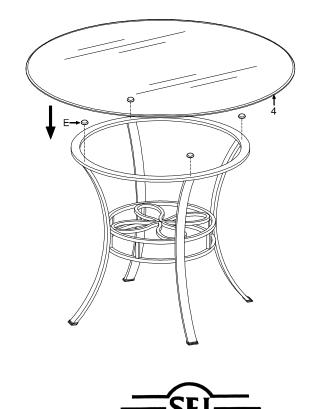

Do not tighten screws & bolts until the entire unit is completely assembled.

**3. Turn the unit upside down and put glass pad (E) onto top frame** as shown, then put on top glass (4).

## YOUR NEW LUCIANNA DINING TABLE IS FINISHED READY TO USE

THIS PRODUCT IS NOT INTENDED FOR COMMERCIAL USE

SOUTHERN ENTERPRISES, INC P.O. Box 59996 Dallas, Texas 75229

Please count, identify and compare parts and hardware list to be sure all parts are present. It may help to divide parts and label them to correspond with part list. Extra hardware may be included. If any items are missing, please contact our parts/service department at (800) 633-5096 or in Dallas (972) 869-0111/ 9am - 4pm Mon-Fri Central time. Missing or damaged hardware and / or parts will be replaced free of charge. WE DO NOT SELL PARTS. WE DO NOT RECOMMEND MODIFYING PRODUCT (S) AND WE ARE NOT RESPONSIBLE FOR ANY DAMAGES DUE TO PRODUCT MODIFICATION (S). If this product has not been purchased from our retail affiliates (within 9 months), we are under no obligation to provide parts or replacement merchandise. Parts will not be available for items arrived fully assemble.