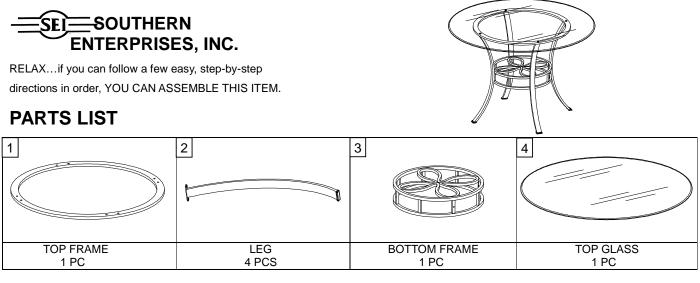

## Style No. DN1490G0/DN1490GT

## "LUCIANNA DINING TABLE"

## HARDWARE LIST

| A                                | B                                | C                     | D                    | E                  | F              |
|----------------------------------|----------------------------------|-----------------------|----------------------|--------------------|----------------|
| 1/4"x13mm<br>Allen Bolt<br>8 PCS | 1/4"X25mm<br>Allen Bolt<br>4 PCS | Lock Washer<br>12 PCS | Flat Washer<br>4 PCS | Glass pad<br>4 PCS | Wrench<br>1 PC |