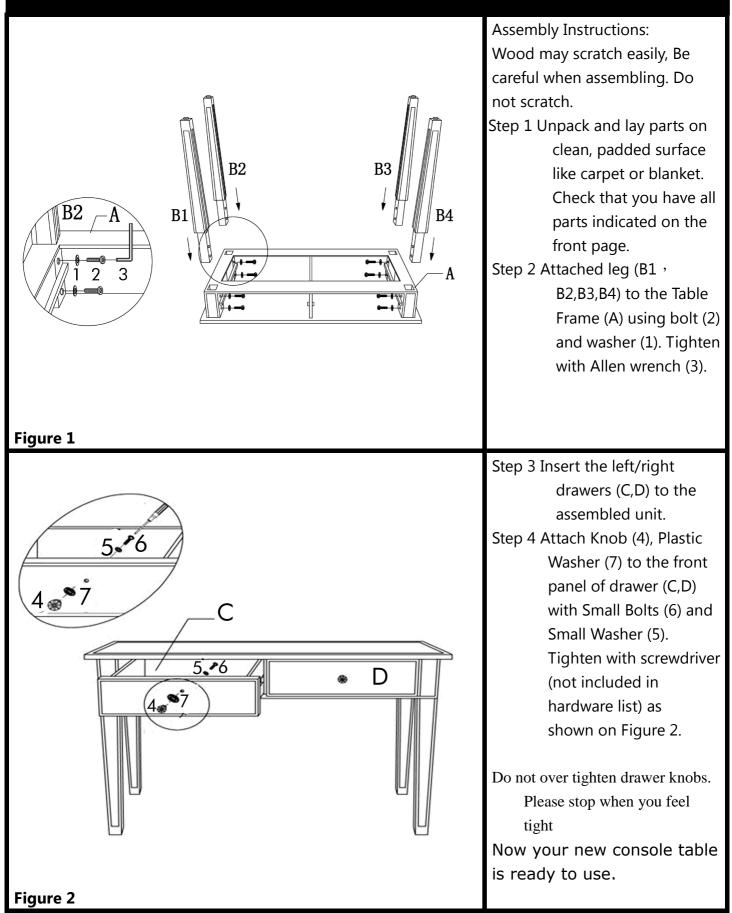

#### "MIRAGE" MIRRORED 2-DRAWER CONSOLE Parts List Please review all parts and hardware before disposing of any packaging. Call Customer Service if missing hardware. Using a screw that is too long will cause damage. Before beginning assembly, separate each type of screw. Carefully study the diagrams below. Α Quantity B1/B2/B3/B4 Quantity С Quantity Of 1 Of 4 Of 1 B3 **B2 Table Frame** Left Drawer Leg D 1 2 Quantity Quantity Quantity Of 1 Of 8 Of 8 **Big Flat Washer** Hex-head bolt **Right Drawer** 3 Quantity 4 Quantity 5 Quantity Of 1 Of 2 Of 2 Small Flat Washer Allen Wrench Knob 7 6 Quantity Quantity Of 2 Of 2 Small Bolt **Plastic Washer Care and Cleaning Instructions:** For replacement parts or questions, please call Customer Service at 1-800-633-5096. Before using, wipe with a clean, dry cloth. Avoid rubbing or scratching the surface with Please call manufacturer for assistance, questions rough or abrasive objects. or parts. Assembly Tool Required No.2 Phillips Screwdriver Not Included