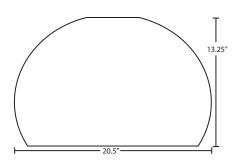

#### **DIFFUSER**

Shade shall be handcrafted glass in various decors. 20.5" dia. x 13.25" H. Includes frosted glass glare shield.