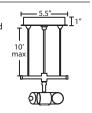

### **SUSPENSION**

**Cable-hung:** 3x 10' aircraft-quality stainless steel cable support with 10' AWM-type cord. Jacket tint coordinates with metal finish. 5" Dia. canopy is plated stamped steel. Bronze or Satin Nickel.

### **MOUNTING**

Installs directly to a 4" octagonal ceiling box. Suitable for sloped ceilings.

# Cable-hung Fixture

- 3x Cables, 3x Lampholders
- Includes flat glass glare shield

All dimensions provided are nominal. Allowance must be made for dimensional tolerance in handcrafted glasses.

**REV 7/10**