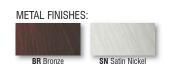

### **METAL FINISH**

Available in Bronze or Satin Nickel.

# **ORDERING:**

| Canopy       | Description                      |
|--------------|----------------------------------|
| R12-REMFC-BR | Remote Feed Canopy, Bronze       |
| R12-REMFC-SN | Remote Feed Canopy, Satin Nickel |