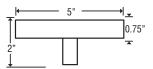

#### DESCRIPTION

Low-profile feed canopy. For use with remote transformers. Includes 2' of flexible feed cable (10 AWG).