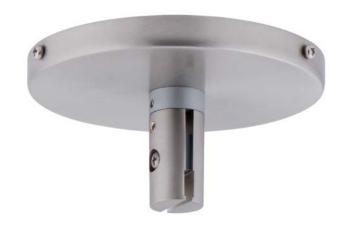

#### DESCRIPTION

Low-profile feed canopy. For use with remote transformers. Includes 2' of flexible feed cable (10 AWG).