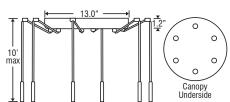

#### **CANOPY OPTIONS**

Refer to back page for options. Available on 1, 3 or 6 light fixed-connect canopies.

## **CANOPY OPTIONS:**

## 6BC or 6QC: 6 Light Round

• 6x stemhooks included