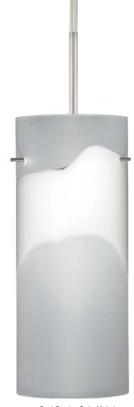

#### **DESCRIPTION**

Cord-hung mini pendant with handcrafted glass.

**B Series** (Incandescent) provides a candelabra socket for a 40W max B10 Incandescent lamp (not included).

Can also accept 50W max E12 Xenon lamp. Q Series (Halogen) provides a G9 socket. 40W frosted G9 lamp is included. Lamp is suitable for use in an open fixture.

### **DIFFUSER**

Shade shall be handcrafted glass of various decors. Diameter of 4.0" and height of 10.0"

#### MOUNTING

Installs directly to a 4" round or octagonal ceiling box. Suitable for sloped ceilings.

UL listed. Suitable for Damp Locations (interior use only).

Opal-Frost • Satin Nickel