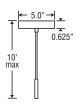

#### **CORD**

Standard cord is 10' SVT-type, complete with decorative sleeve at the socketholder. Cord color is clear for Satin Nickel finish and bronze for Bronze finish. Cords also available in 15' length. Additional 18" long cord sleeves may be ordered separately.