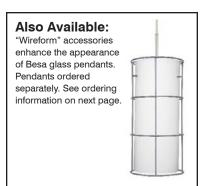

## **WIREFORM ACCESSORIES:**

| Item Number | Style               | A             | В      |
|-------------|---------------------|---------------|--------|
| C4123A-BR   | A (straight) Bronze |               | 1 / A  |
| C4123A-SL   | A (straight) Silver | $\overline{}$ | +      |
| C4123B-BR   | B (curved) Bronze   |               | 1/ /1  |
| C4123B-SL   | B (curved) Silver   |               |        |
| •           |                     | ШШ            | $\Box$ |