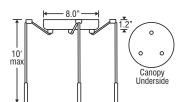

#### **CANOPY OPTIONS**

Refer to back page for options. Available on 1, 3 or 6 light fixed-connect canopies.

## **CANOPY OPTIONS:**

## **3BV** or **3QV:** 3 Light Bar

· Some offset installation possible

## **3BB** or **3QB:** 3 Light Linear

· 2x stemhooks included

## **3BC** or **3QC:** 3 Light Round

• 3x stemhooks included