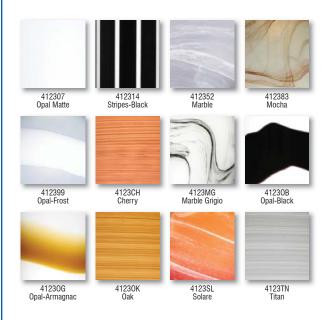

### **DIFFUSER**

Shade shall be handcrafted glass of various decors. Diameter of 4.0" and height of 10.0"

# **ORDERING:**

|                             |        | <u>                                     </u> |    |              |  |
|-----------------------------|--------|----------------------------------------------|----|--------------|--|
| Canopy Style                | Shade  |                                              | M  | Metal Finish |  |
| 1BC 1 Lt Dome (Incand)      | 412307 | Opal Matte                                   | BR | Bronze       |  |
| <b>1BT</b> 1 Lt Flat ("")   | 412314 | Stripes-Black                                | SN | Satin Nickel |  |
| <b>3BB</b> 3 Lt Linear ("") | 412352 | Marble                                       | -  |              |  |
| <b>3BC</b> 3 Lt Round ("")  | 412383 | Mocha                                        |    |              |  |
| <b>3BV</b> 3 Lt Bar ("")    | 412399 | Opal-Frost                                   |    |              |  |
| <b>6BC</b> 6 Lt Round ("")  | 4123CH | Cherry                                       |    |              |  |
| 1QC 1 Lt Dome (Halogen)     | 4123MG | Marble Grigio                                |    |              |  |
| <b>1QT</b> 1 Lt Flat ("")   | 41230B | Opal-Black                                   |    |              |  |
| <b>3QB</b> 3 Lt Linear ("") | 41230G | Opal-Armagnac                                |    |              |  |
| <b>3QC</b> 3 Lt Round ("")  | 41230K | Oak                                          |    |              |  |
| <b>3QV</b> 3 Lt Bar ("")    | 4123SL | Solare                                       |    |              |  |
| <b>6QC</b> 6 Lt Round ("")  | 4123TN | Titan                                        |    |              |  |