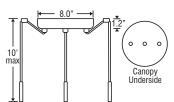

Bronze or Satin Nickel.

#### **CANOPY OPTIONS**

Refer to back page for options. Available on 1, 3 or 6 light fixed-connect canopies.

#### MOUNTING

Installs directly to a 4" round or octagonal ceiling box. Suitable for sloped ceilings.

UL listed. Suitable for Damp Locations (interior use only).





Opal-Frost • Satin Nickel





### For ordering information, see page back.

Glass dimensions provided are nominal. Allowance must be made for dimensional tolerance in handcrafted glasses.

REVISED 12/08





## **CANOPY OPTIONS:**

## **1BC** or **1QC:** 1 Light Dome

· Allows easy install, without cutting cord



## **1BT** or **1QT:** 1 Light Flat



## **3BV** or **3QV:** 3 Light Bar

· Some offset installation possible



## **3BB** or **3QB:** 3 Light Linear

· 2x stemhooks included



## **3BC** or **3QC:** 3 Light Round

• 3x stemhooks included



## 6BC or 6QC: 6 Light Round

• 6x stemhooks included



## **WIREFORM ACCESSORIES:**

| Item Number | Style               | A             | В      |
|-------------|---------------------|---------------|--------|
| C4123A-BR   | A (straight) Bronze |               | 1 / A  |
| C4123A-SL   | A (straight) Silver | $\overline{}$ | +      |
| C4123B-BR   | B (curved) Bronze   |               | 1/ /1  |
| C4123B-SL   | B (curved) Silver   |               |        |
| •           |                     | ШШ            | $\Box$ |

# **ORDERING:**

|                             |        | <u>                                     </u> |    |              |  |
|-----------------------------|--------|------------------------------------