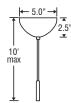

## **1BC** or **1QC:** 1 Light Dome

· Allows easy install, without cutting cord

## **1BT** or **1QT:** 1 Light Flat