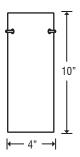

### **DIFFUSER**

Shade shall be handcrafted glass of various decors. Diameter of 4.0" and height of 10.0"

### For ordering information, see page back.

Glass dimensions provided are nominal. Allowance must be made for dimensional tolerance in handcrafted glasses.

REVISED 12/08