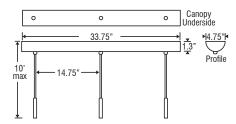

## **3BV** or **3QV:** 3 Light Bar

· Some offset installation possible

## **3BB** or **3QB:** 3 Light Linear

· 2x stemhooks included

## **3BC** or **3QC:** 3 Light Round

• 3x stemhooks included