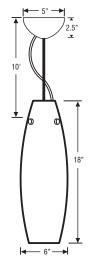

# **DESCRIPTION**

Cable-hung pendant with with handcrafted glass diffuser.

Installs directly to a 4" octagonal ceiling box.

### **DIFFUSER**

Shade shall be blown glass in various decors. Diameter of 6.0" and height of 18.0".

#### **CANOPY**

Canopy (5" Dia. x 2.5" H) is plated stamped steel, with 10' stainless steel aircraft cable support.