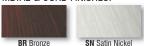

# **METAL FINISH**

Canopy and glass retainer hardware shall be finished in either Bronze or Satin Nickel.

#### CORD

Standard cord is 10' 3-wire 18GA type. Cord color is clear for Satin Nickel finish and bronze for Bronze finish.

# METAL & CORD FINISHES: