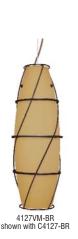

# **DESCRIPTION**

Cable-hung pendant with with handcrafted glass diffuser.

Installs directly to a 4" octagonal ceiling box.

### **DIFFUSER**

Shade shall be blown glass in various decors. Diameter of 6.0" and height of 18.0".

#### **CANOPY**

Canopy (5" Dia. x 2.5" H) is plated stamped steel, with 10' stainless steel aircraft cable support.