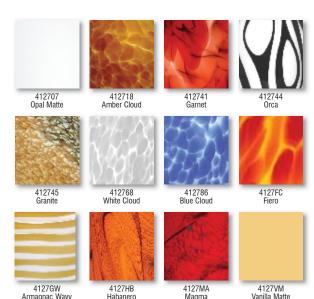

### **DIFFUSER**

Shade shall be blown glass in various decors. Diameter of 6.0" and height of 18.0".

# METAL & CORD FINISHES: