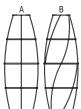

### WIREFORM ACCESSORIES:

Enhance the appearance of pendant. Pendant ordered separately.

| Item Number | Style               |
|-------------|---------------------|
| C4127A-BR   | A (straight) Bronze |
| C4127A-SL   | A (straight) Silver |
| C4127B-BR   | B (curved) Bronze   |
| C4127B-SL   | B (curved) Silver   |