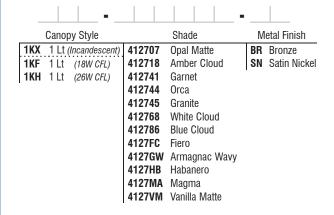

g pendant with with handcrafted glass diffuser.

Installs directly to a 4" octagonal ceiling box.

# **LAMPING**

120V Incandescent 150W medium base A21 lamp (not included). FLUORESCENT OPTION: 18W or 26W 120V CFL with non-dimming electronic ballast (lamp not included).

### **DIFFUSER**

Shade shall be blown glass in various decors. Diameter of 6.0" and height of 18.0".

#### **CANOPY**

Canopy (5" Dia. x 2.5" H) is plated stamped steel, with 10' stainless steel aircraft cable support.

# **METAL FINISH**

Canopy and glass retainer hardware shall be finished in either Bronze or Satin Nickel.

#### CORD

Standard cord is 10' 3-wire 18GA type. Cord color is clear for Satin Nickel finish and bronze for Bronze finish.

# **LABELS**

UL listed. Suitable for Damp Locations (interior use only)



# METAL & CORD FINISHES:



# **Project Information:**



1KX-4127VM-SN

4127GW





### WIREFORM ACCESSORIES:

Enhance the appearance of pendant. Pendant ordered separately.

| Item Number | Style               |
|-------------|---------------------|
| C4127A-BR   | A (straight) Bronze |
| C4127A-SL   | A (straight) Silver |
| C4127B-BR   | B (curved) Bronze   |
| C4127B-SL   | B (curved) Silver   |